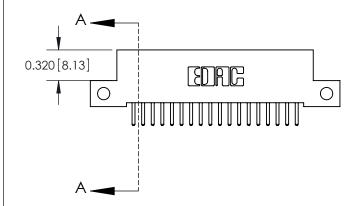

SECTION A-A

842 Assembly

THIS IS A C.A.D. GENERATED DRAWING DO NOT MAKE MANUAL REVISIONS TO MASTER

ORIGINAL (1)

| 842/892 Series High Temp Card Edge Connector<br>Contact Bend Detail |                                                                   | ACAD REFERENCE NO. 842 ENG MASTER |        |                  |        |
|---------------------------------------------------------------------|-------------------------------------------------------------------|-----------------------------------|--------|------------------|--------|
|                                                                     |                                                                   | DRAWN:                            | J.LEE  | DATE: OCT. 06/09 |        |
|                                                                     |                                                                   | CHECKE                            | ):     | DATE:            |        |
| EDAC INC                                                            | THESE DRAWINGS AND SPECIFICATIONS ARE THE PROPERTY OF EDAC INCAND | SCALE:                            | NTS    | SHEET :          | 2 OF 3 |
| TORONTO, ONTARIO                                                    | SHALL NOT BE REPRODUCED, OR COPIED OR USED AS THE BASIS FOR THE   | DRAWING                           | NUMBER |                  | ISSUE  |
| YOUR CONNECTION TO QUALITY & SERVICE                                | MANUFACTURE OR SALE OF APPARATUS WITHOUT WRITTEN PERMISSION.      | 842 Assembly                      |        |                  | 1      |