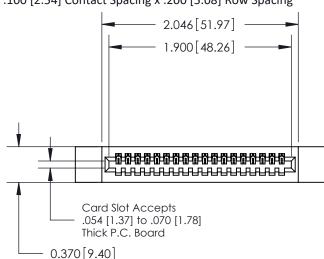

## **Contact Detail**

520-P.C. Tail .030x.018(0.76x0.46) - Tail LG=.185(4.70) .100 [2.54] Contact Spacing x .200 [5.08] Row Spacing

**See Accompanying Pages for:** 

- **Contact Bend Details**
- **Mounting Options**

.240 [6.10] Point of Contact-

842/892 Series High Temp Card Edge Connector Part Number: 892-018-520-112

| ACAD REFERENCE NO | . 842 ENG MASTER |
|-------------------|------------------|
| DRAWN: J.LEE      | DATE: OCT. 06/09 |
| CHECKED:          | DATE:            |
| SCALE: NTS        | SHEET 1 OF 3     |
| DRAWING NUMBER    | ISSUE            |