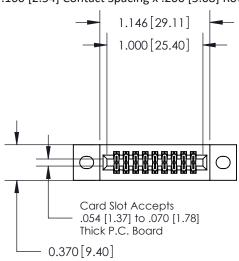

## **Contact Detail**

555-Extender Board Bend (Code 500 Contacts)

.100 [2.54] Contact Spacing x .200 [5.08] Row Spacing

**See Accompanying Pages for:** 

- **Contact Bend Details**
- **Mounting Options**

.240 [6.10] Point of Contact-