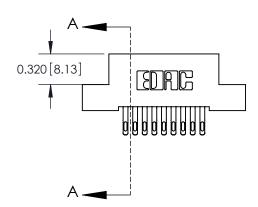

**SECTION A-A** 

842 Assembly

THIS IS A C.A.D. GENERATED DRAWING DO NOT MAKE MANUAL REVISIONS TO MASTER

ORIGINAL (1)

| 842/892 Series High Temp C           | ACAD REFERENCE NO. 842 ENG MASTER                               |         |              |          |          |
|--------------------------------------|-----------------------------------------------------------------|---------|--------------|----------|----------|
| Contact Bend Detail                  |                                                                 |         | J.LEE        | DATE: OC | T. 06/09 |
| Contact bend beidii                  |                                                                 | CHECKE  | ):           | DATE:    |          |
| EDAC INC                             | ARE THE BROBERTY OF FRACTING AND                                |         | NTS          | SHEET :  | 2 OF 3   |
| TORONTO, ONTARIO                     | SHALL NOT BE REPRODUCED, OR COPIED OR USED AS THE BASIS FOR THE | DRAWING | NUMBER       |          | ISSUE    |
| YOUR CONNECTION TO QUALITY & SERVICE | MANUFACTURE OR SALE OF APPARATUS                                |         | 842 Assembly |          | 1        |