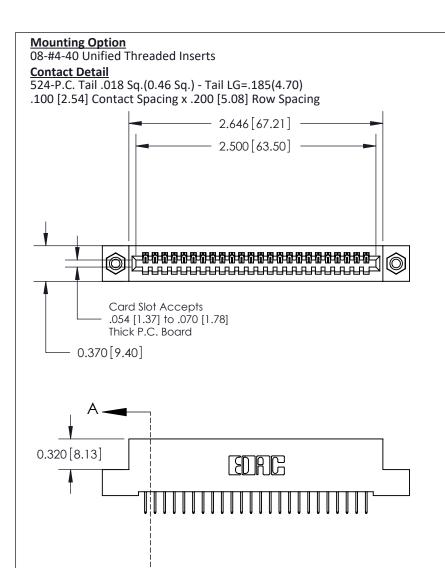

THIS IS A C.A.D. GENERATED DRAWING
DO NOT MAKE MANUAL REVISIONS TO MASTER

ISSUE NUMBER

ORIGINAL

1

| 842/892 Series High Temp Card Edge Con<br>Mounting Options                 | DRAWN: J.LEE                 |         |        |  |
|----------------------------------------------------------------------------|------------------------------|---------|--------|--|
| EDAC INC THESE DRAWINGS AND SPECIFICATION ARE THE PROPERTY OF EDAC INC., A |                              | SHEET 3 | 3 OF 3 |  |
|                                                                            | ED, OR COPIED DRAWING NUMBER |         | ISSUE  |  |
| YOUR CONNECTION TO QUALITY & SERVICE WITHOUT WRITTEN PERMISS               |                              |         | 1      |  |