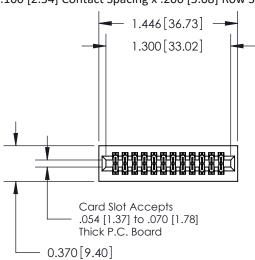

## **See Accompanying Pages for:**

- **Contact Bend Details**
- **Mounting Options**

.240 [6.10] Point of Contact-

YOUR CONNECTION TO QUALITY & SERVICE

| ACAD REFERENCE NO | 842 ENG MASTER   |
|-------------------|------------------|
| DRAWN: J.LEE      | DATE: OCT. 06/09 |
| CHECKED:          | DATE:            |
| SCALE: NTS        | SHEET 1 OF 3     |
| DRAWING NUMBER    | ISSUE            |