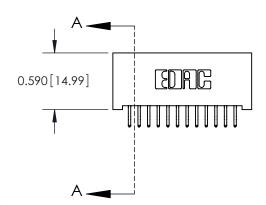

SECTION A-A

842 Assembly

THIS IS A C.A.D. GENERATED DRAWING DO NOT MAKE MANUAL REVISIONS TO MASTER

ORIGINAL (1)

| 842/892 Series High Temp Card Edge Connector<br>Contact Bend Detail |                                                                   | ACAD REFERENCE NO. 842 ENG MASTER |             |                  |        |
|---------------------------------------------------------------------|-------------------------------------------------------------------|-----------------------------------|-------------|------------------|--------|
|                                                                     |                                                                   | DRAWN:                            | J.LEE       | DATE: OCT. 06/09 |        |
|                                                                     |                                                                   | CHECKE                            | ):          | DATE:            |        |
| EDAC INC                                                            | THESE DRAWINGS AND SPECIFICATIONS ARE THE PROPERTY OF EDAC INCAND | SCALE:                            | NTS         | SHEET :          | 2 OF 3 |
| TORONTO, ONTARIO                                                    | SHALL NOT BE REPRODUCED, OR COPIED OR USED AS THE BASIS FOR THE   | DRAWING                           | NUMBER      |                  | ISSUE  |
| YOUR CONNECTION TO QUALITY & SERVICE                                | MANUFACTURE OR SALE OF APPARATUS WITHOUT WRITTEN PERMISSION.      | 8                                 | 42 Assembly |                  | 1      |