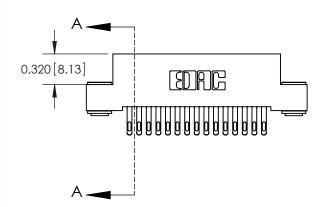

**SECTION A-A** 

842 Assembly

THIS IS A C.A.D. GENERATED DRAWING DO NOT MAKE MANUAL REVISIONS TO MASTER

ORIGINAL (1)

| 842/892 Series High Temp Card Edge Connector<br>Contact Bend Detail |                                                                   | ACAD REFERENCE NO. 842 ENG MASTER |        |                         |        |
|---------------------------------------------------------------------|-------------------------------------------------------------------|-----------------------------------|--------|-------------------------|--------|
|                                                                     |                                                                   | DRAWN:                            | J.LEE  | DATE: <b>OCT. 06/09</b> |        |
|                                                                     |                                                                   | CHECKED:                          |        | DATE:                   |        |
| EDAC INC                                                            | THESE DRAWINGS AND SPECIFICATIONS ARE THE PROPERTY OF EDAC INCAND | SCALE:                            | NTS    | SHEET :                 | 2 OF 3 |
| TORONTO, ONTARIO                                                    | SHALL NOT BE REPRODUCED, OR COPIED OR USED AS THE BASIS FOR THE   | DRAWING                           | NUMBER |                         | ISSUE  |
| YOUR CONNECTION TO QUALITY & SERVICE                                | MANUFACTURE OR SALE OF APPARATUS WITHOUT WRITTEN PERMISSION.      | 842 Assembly                      |        |                         | 1      |