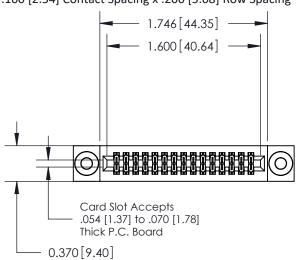

## **Contact Detail**

555-Extender Board Bend (Code 500 Contacts)

.100 [2.54] Contact Spacing x .200 [5.08] Row Spacing

**See Accompanying Pages for:** 

- **Contact Bend Details**
- **Mounting Options**

.240 [6.10] Point of Contact-