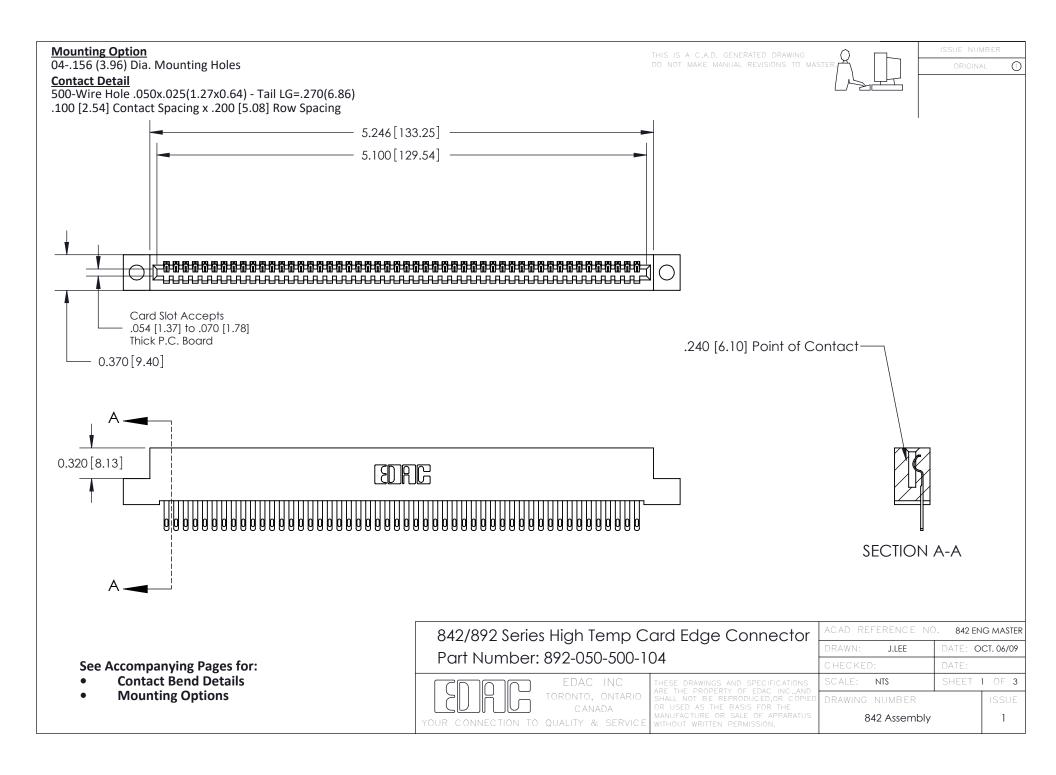

THIS IS A C.A.D. GENERATED DRAWING DO NOT MAKE MANUAL REVISIONS TO MASTER

ORIGINAL (1)



| 842/892 Series High Temp Card Edge Connector<br>Contact Bend Detail |                                                                                                                                                                                                | ACAD REFERENCE NO. 842 ENG MASTER |              |                  |        |  |
|---------------------------------------------------------------------|------------------------------------------------------------------------------------------------------------------------------------------------------------------------------------------------|-----------------------------------|--------------|------------------|--------|--|
|