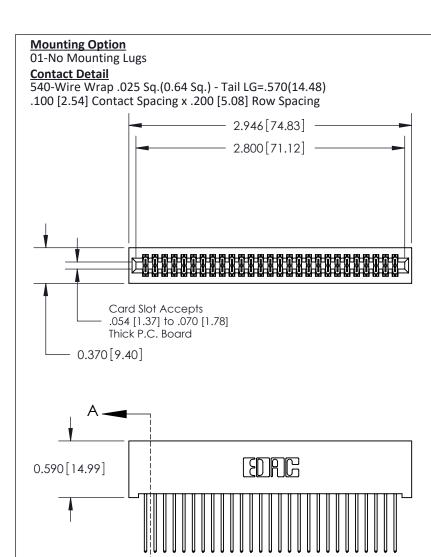

.240 [6.10] Point of Contact-

## **See Accompanying Pages for:**

- **Contact Bend Details**
- **Mounting Options**

842/892 Series High Temp Card Edge Connector Part Number: 892-054-540-201

| ACAD REFERENCE NO | 842 ENG MASTER   |  |  |  |
|-------------------|------------------|--|--|--|
| DRAWN: J.LEE      | DATE: OCT. 06/09 |  |  |  |
| CHECKED:          | DATE:            |  |  |  |
| SCALE: NTS        | SHEET 1 OF 3     |  |  |  |
| DRAWING NUMBER    | ISSUE            |  |  |  |