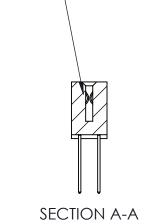

842 Assembly

THIS IS A C.A.D. GENERATED DRAWING DO NOT MAKE MANUAL REVISIONS TO MASTER

ORIGINAL (1)

| 842/892 Series High Temp Card Edge Connector<br>Contact Bend Detail |                                                                   | ACAD REFERENCE NO. 842 ENG MASTER |             |                         |        |
|---------------------------------------------------------------------|-------------------------------------------------------------------|-----------------------------------|-------------|-------------------------|--------|
|                                                                     |                                                                   | DRAWN:                            | J.LEE       | DATE: <b>OCT. 06/09</b> |        |
|                                                                     |                                                                   | CHECKE                            | ):          | DATE:                   |        |
| EDAC INC                                                            | THESE DRAWINGS AND SPECIFICATIONS ARE THE PROPERTY OF EDAC INCAND | SCALE:                            | NTS         | SHEET :                 | 2 OF 3 |
| TORONTO, ONTARIO                                                    | SHALL NOT BE REPRODUCED, OR COPIED OR USED AS THE BASIS FOR THE   | DRAWING                           | NUMBER      |                         | ISSUE  |
| YOUR CONNECTION TO QUALITY & SERVICE                                | MANUFACTURE OR SALE OF APPARATUS WITHOUT WRITTEN PERMISSION.      | 8                                 | 42 Assembly |                         | 1      |