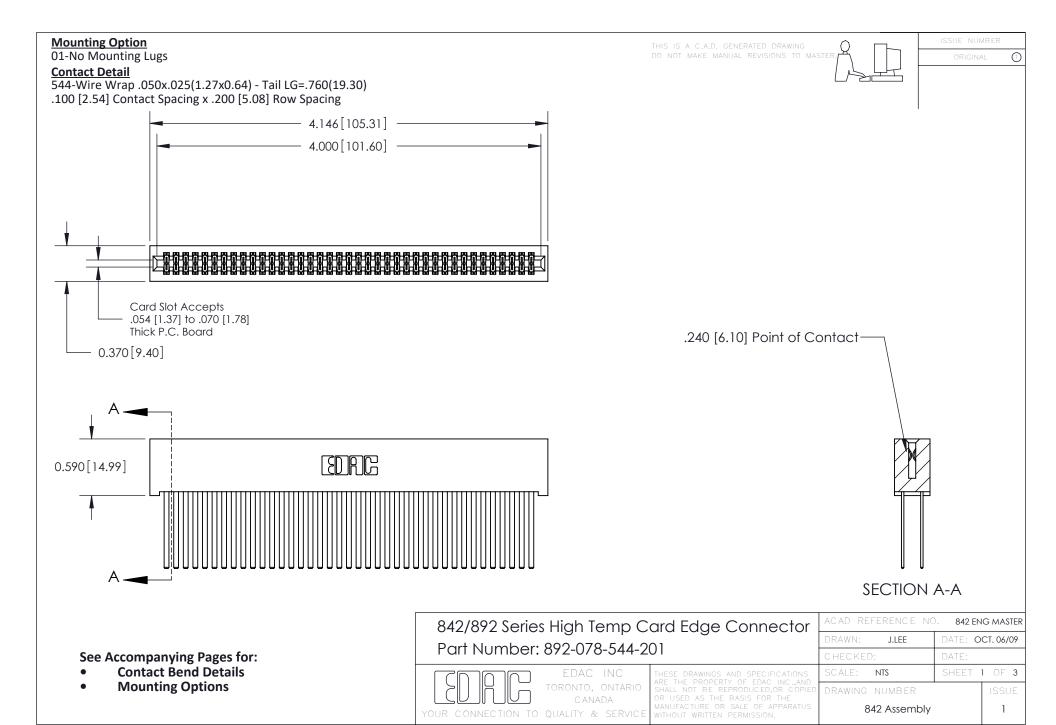

THIS IS A C.A.D. GENERATED DRAWING DO NOT MAKE MANUAL REVISIONS TO MASTER

ORIGINAL (1)



| 842/892 Series High Temp Card Edge Connector<br>Contact Bend Detail |                                                                                                  | ACAD REFERENCE NO. 842 ENG MASTER |             |                  |        |
|---------------------------------------------------------------------|--------------------------------------------------------------------------------------------------|-----------------------------------|-------------|------------------|--------|
|                                                                     |                                                                                                  | DRAWN:                            | J.