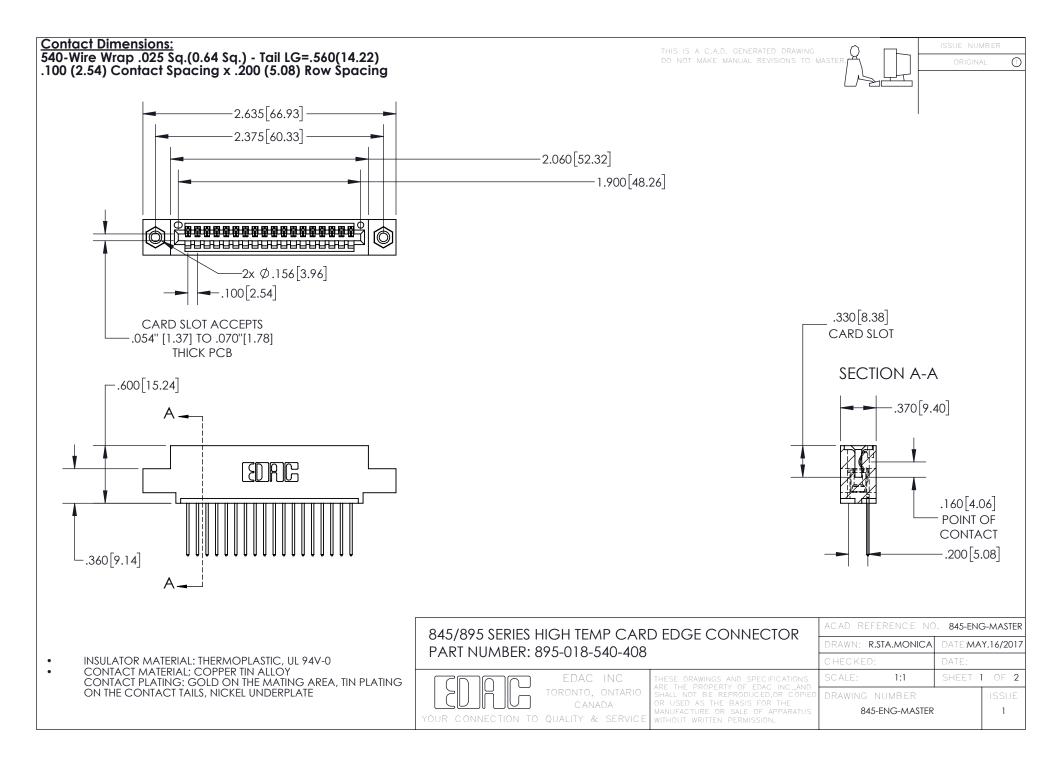

INSULATOR MATERIAL: THERMOPLASTIC POLYESTER, UL 94V-0 DAP MATERIAL AVAILABLE UPON REQUEST

**Contact Code 558** 

CONTACT MATERIAL; COPPER ALLOY CONTACT PLATING: GOLD ON THE MATING AREA, TIN PLATING ON THE CONTACT TAILS, NICKEL UNDERPLATE

## 845/895 SERIES HIGH TEMP CARD EDGE CONNECTOR CONTACT CODE 555,556,558,559,560 DIMENSIONS

YOUR CONNECTION TO QUALITY & SERVICE

Contact Code 559

|   | ACAD REFERENCE NO. 845-ENG-MASTER |                  |  |
|---|-----------------------------------|------------------|--|
|   | DRAWN: R.STA.MONICA               | DATE:MAY.16/2017 |  |
|   | CHECKED:                          | DATE:            |  |
|   | SCALE: 1:1                        | SHEET 2 OF 2     |  |
| D | DRAWING NUMBER                    | ISSUE            |  |

Contact Code 560

845-ENG-MASTER