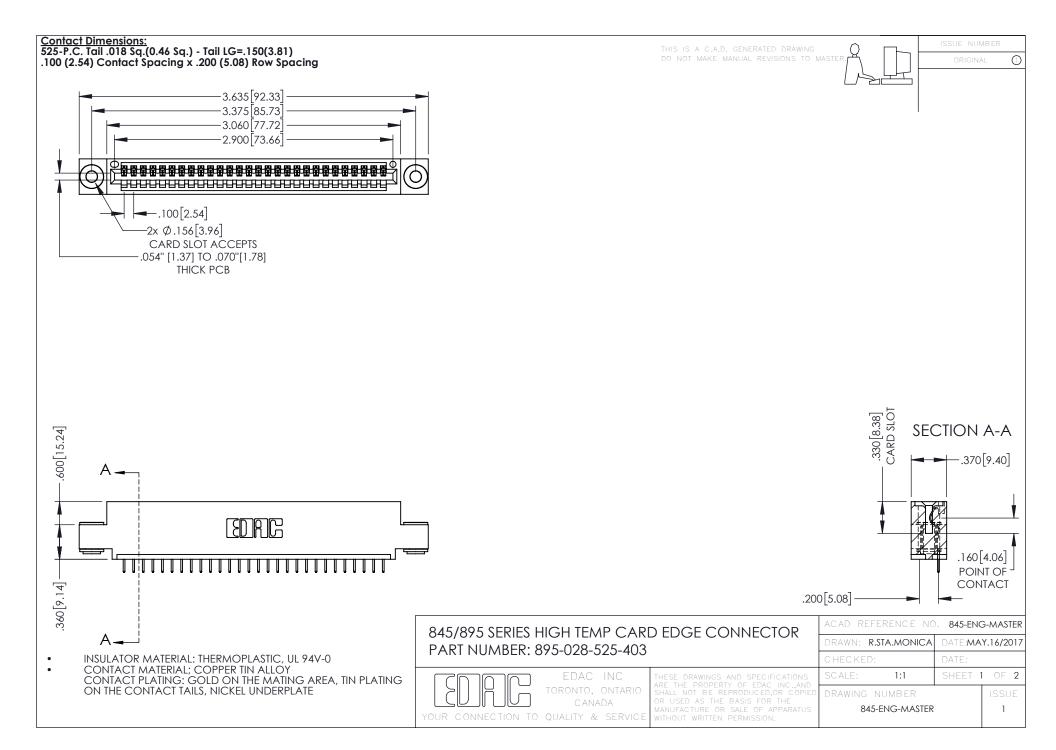

**Contact Code 558** Contact Code 559 Contact Code 560

- INSULATOR MATERIAL: THERMOPLASTIC POLYESTER, UL 94V-0 DAP MATERIAL AVAILABLE UPON REQUEST
- CONTACT MATERIAL; COPPER ALLOY

CONTACT PLATING: GOLD ON THE MATING AREA, TIN PLATING ON THE CONTACT TAILS, NICKEL UNDERPLATE

## 845/895 SERIES HIGH TEMP CARD EDGE CONNECTOR CONTACT CODE 555,556,558,559,560 DIMENSIONS

YOUR CONNECTION TO QUALITY & SERVICE

|   | ACAD REFERENCE NO. 845-ENG-MASTER |                  |
|---|-----------------------------------|------------------|
|   | DRAWN: R.STA.MONICA               | DATE:MAY.16/2017 |
|   | CHECKED:                          | DATE:            |
|   | SCALE: 1:1                        | SHEET 2 OF 2     |
| D | DRAWING NUMBER                    | ISSUE            |

845-ENG-MASTER