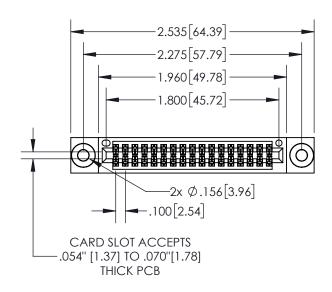

| 845/895 | SERIES HIGH TEMP | CARD ED | GE CONNEC | TOR |
|---------|------------------|---------|-----------|-----|
| PART NU | MBFR: 895-034-54 | 4-203   |           |     |

| ACAD REFERENCE NO. 845-ENG-MASTER |              |                 |           |  |
|-----------------------------------|--------------|-----------------|-----------|--|
| DRAWN:                            | R.STA.MONICA | DATE: <b>MA</b> | Y.16/2017 |  |
| CHECKE                            | D:           | DATE:           |           |  |
| SCALE:                            | 1:1          | SHEET '         | 1 OF 2    |  |
| DRAWING                           | NUMBER       |                 | ISSUE     |  |
|                                   |              |                 | 1         |  |