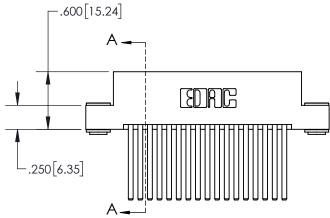

1

| .330[8.38]<br>CARD SLOT                         |  |  |  |  |
|-------------------------------------------------|--|--|--|--|
| SECTION A-A                                     |  |  |  |  |
| .370[9.40]                                      |  |  |  |  |
| .160[4.06]<br>POINT OF<br>CONTACT<br>.200[5.08] |  |  |  |  |