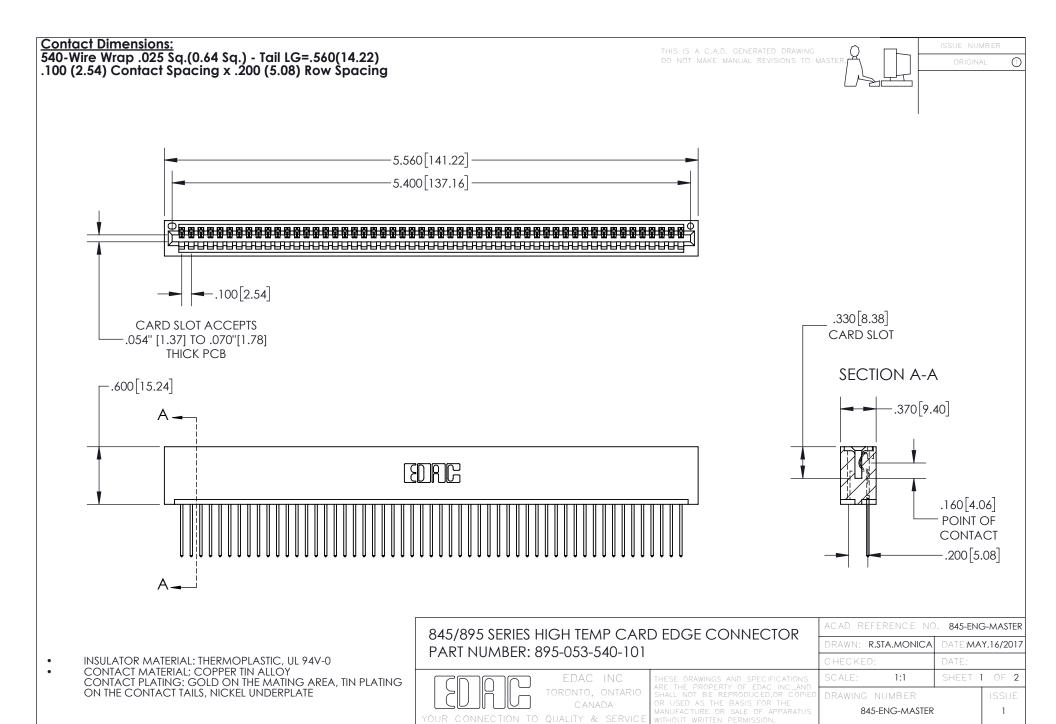

INSULATOR MATERIAL: THERMOPLASTIC POLYESTER, UL 94V-0 DAP MATERIAL AVAILABLE UPON REQUEST

**Contact Code 558** 

CONTACT MATERIAL; COPPER ALLOY CONTACT PLATING: GOLD ON THE MATING AREA, TIN PLATING ON THE CONTACT TAILS, NICKEL UNDERPLATE

## 845/895 SERIES HIGH TEMP CARD EDGE CONNECTOR CONTACT CODE 555,556,558,559,560 DIMENSIONS

YOUR CONNECTION TO QUALITY & SERVICE

Contact Code 559

|   | ACAD REFERENCE NO. 845-ENG-MASTER |                  |  |
|---|-----------------------------------|------------------|--|
|   | DRAWN: R.STA.MONICA               | DATE:MAY.16/2017 |  |
|   | CHECKED:                          | DATE:            |  |
|   | SCALE: 1:1                        | SHEET 2 OF 2     |  |
| D | DRAWING NUMBER                    | ISSUE            |  |

Contact Code 560