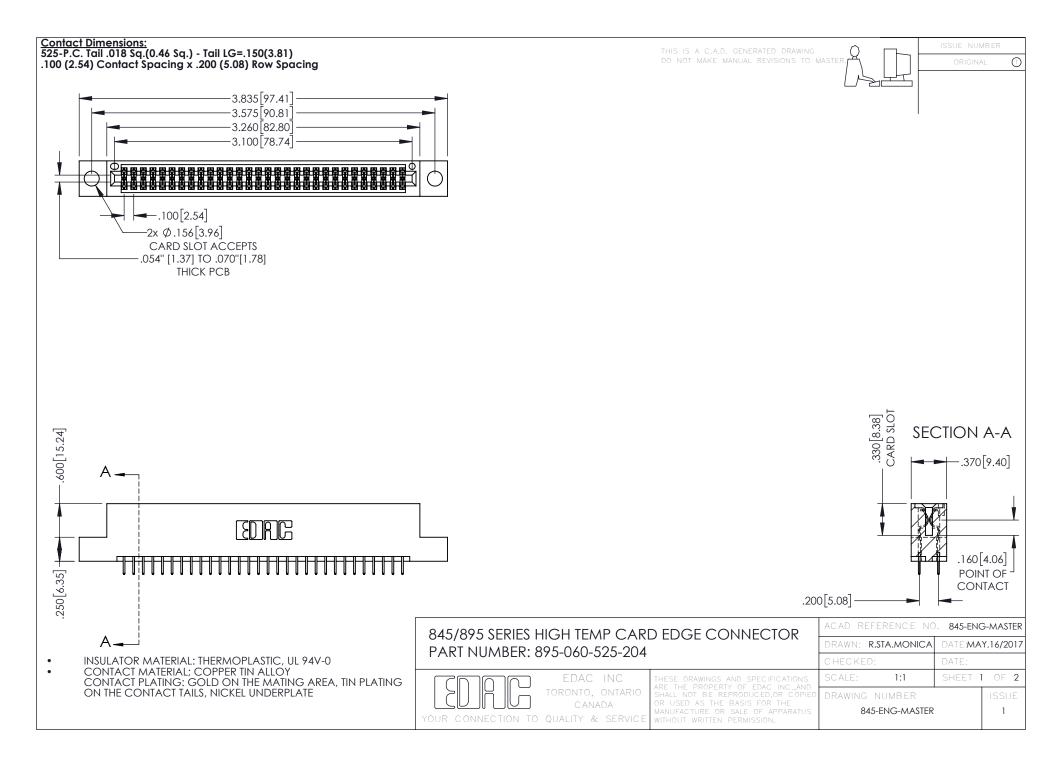

- INSULATOR MATERIAL: THERMOPLASTIC POLYESTER, UL 94V-0 DAP MATERIAL AVAILABLE UPON REQUEST
- CONTACT MATERIAL; COPPER ALLOY

**Contact Code 558** 

CONTACT PLATING: GOLD ON THE MATING AREA, TIN PLATING ON THE CONTACT TAILS, NICKEL UNDERPLATE

## 845/895 SERIES HIGH TEMP CARD EDGE CONNECTOR CONTACT CODE 555,556,558,559,560 DIMENSIONS

YOUR CONNECTION TO QUALITY & SERVICE

Contact Code 559

|   | ACAD REFERENCE NO   | . 845-ENG-MASTER |
|---|---------------------|------------------|
|   | DRAWN: R.STA.MONICA | DATE:MAY.16/2017 |
|   | CHECKED:            | DATE:            |
|   | SCALE: 1:1          | SHEET 2 OF 2     |
| D | DRAWING NUMBER      | ISSUE            |

Contact Code 560

845-ENG-MASTER