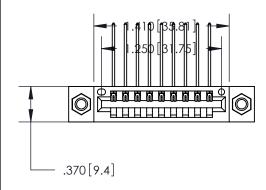

<u>Contact Dimensions:</u>
559-90 Degree Bend (Code 541 Contacts)
See Sheet 2 for Contact Code 555, 556, 558, 559, 560 Dimensions

THIS IS A C.A.D. GENERATED DRAWING DO NOT MAKE MANUAL REVISIONS TO MASTER.

ISSUE NUMBER ORIGINAL

1

Card Slot Accepts .054 [1.37] to .070 [1.78] Thick P.C. Board

.330[8.38] Card Slot -.160 [4.07] Point of Contact —

INSULATOR MATERIAL: THERMOPLASTIC POLYESTER, UL 94V-0 CONTACT MATERIAL; COPPER, NICKEL, TIN ALLOY CA-725 CONTACT PLATING: GOLD ON THE MATING AREA, TIN-LEAD

ON THE CONTACT TAILS, NICKEL UNDERPLATE

846/896 SERIES HIGH TEMP CARD EDGE CONNECTOR PART NUMBER: 896-009-559-607

YOUR CONNECTION TO QUALITY & SERVICE

**EDAC INC** TORONTO, ONTARIO CANADA

THESE DRAWINGS AND SPECIFICATIONS ARE THE PROPERTY OF EDAC INC.,AND SHALL NOT BE REPRODUCED, OR COPIED OR USED AS THE BASIS FOR THE MANUFACTURE OR SALE OF APPARATUS WITHOUT WRITTEN PERMISSION.