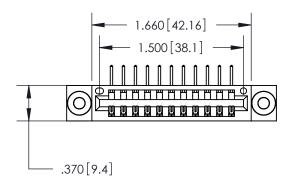

846/896 SERIES HIGH TEMP CARD EDGE CONNECTOR PART NUMBER: 896-011-558-103

**EDAC INC** TORONTO, ONTARIO CANADA

THESE DRAWINGS AND SPECIFICATIONS ARE THE PROPERTY OF EDAC INC.,AND SHALL NOT BE REPRODUCED, OR COPIED OR USED AS THE BASIS FOR THE MANUFACTURE OR SALE OF APPARATUS WITHOUT WRITTEN PERMISSION.

<u>Contact Dimensions:</u>
558-90 Degree Bend (Code 541 Contacts)
See Sheet 2 for Contact Code 555, 556, 558, 559, 560 Dimensions

THIS IS A C.A.D. GENERATED DRAWING DO NOT MAKE MANUAL REVISIONS TO MASTER.