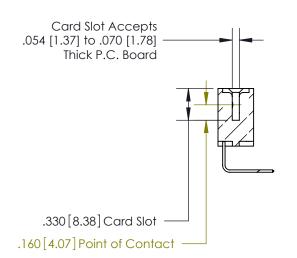

<u>Contact Dimensions:</u>
558-90 Degree Bend (Code 541 Contacts)
See Sheet 2 for Contact Code 555, 556, 558, 559, 560 Dimensions

THIS IS A C.A.D. GENERATED DRAWING DO NOT MAKE MANUAL REVISIONS TO MASTER.



ISSUE NUMBER

ORIGINAL





- INSULATOR MATERIAL: THERMOPLASTIC POLYESTER, UL 94V-0 CONTACT MATERIAL; COPPER, NICKEL, TIN ALLOY CA-725
- CONTACT PLATING: GOLD ON THE MATING AREA, TIN-LEAD ON THE CONTACT TAILS, NICKEL UNDERPLATE



846/896 SERIES HIGH TEMP CARD EDGE CONNECTOR PART NUMBER: 896-011-558-103



**EDAC INC** TORONTO, ONTARIO CANADA

THESE DRAWINGS AND SPECIFICATIONS ARE THE PROPERTY OF EDAC INC.,AND SHALL NOT BE REPRODUCED, OR COPIED OR USED AS THE BASIS FOR THE MANUFACTURE OR SALE OF APPARATUS WITHOUT WRITTEN PERMISSION.

| ACAD REFERENCE NO. | 846-ENG-MASTER   |
|--------------------|------------------|
| DRAWN: J.LEE       | DATE: APR. 22/09 |
| CHECKED:           | DATE:            |
| SCALE: 1:1         | SHEET 1 OF 2     |
| DRAWING NUMBER     | ISSUE            |
| 846-ENG-MASTER     | 1                |
|                    |                  |

THIS IS A C.A.D. GENERATED DRAWING DO NOT MAKE MANUAL REVISIONS TO MASTER.



ISSUE NUMBER

.165[4.19]

.375 [9.54]

ORIGINAL

1





.060 [1.52] .125(3