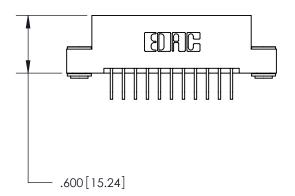

THIS IS A C.A.D. GENERATED DRAWING DO NOT MAKE MANUAL REVISIONS TO MASTER.

ISSUE NUMBER

.165[4.19]

.375 [9.54]

ORIGINAL

1

.060 [1.52] .125(3.18) to .210(5.33) **Outside Tails** .125(3.18) to .210(5.33) **Outside Tails** 