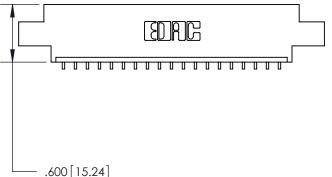

ISSUE NUMBER

.165[4.19]

.375 [9.54]

ORIGINAL

1

.060 [1.52] .125(3.18) to .210(5.33) **Outside Tails** .125(3.18) to .210(5.33) **Outside Tails** 

**Contact Code 560** 

INSULATOR MATERIAL: THERMOPLASTIC POLYESTER, UL 94V-0 CONTACT MATERIAL; COPPER, NICKEL, TIN ALLOY CA-725 CONTACT PLATING: GOLD ON THE MATING AREA, TIN-LEAD ON THE CONTACT TAILS, NICKEL UNDERPLATE

**Contact Code 558** 