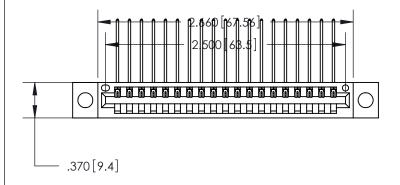

Card Slot Accepts .054 [1.37] to .070 [1.78] Thick P.C. Board

.330 [8.38] Card Slot .160 [4.07] Point of Contact - ISSUE NUMBER

ORIGINAL

846/896 SERIES HIGH TEMP CARD EDGE CONNECTOR PART NUMBER: 896-019-559-604