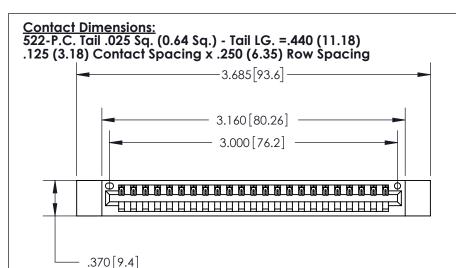

ISSUE NUMBER ORIGINAL

Card Slot Accepts .054 [1.37] to .070 [1.78] Thick P.C. Board .330 [8.38] Card Slot .160 [4.07] Point of Contact -

846/896 SERIES HIGH TEMP CARD EDGE CONNECTOR PART NUMBER: 896-023-522-112