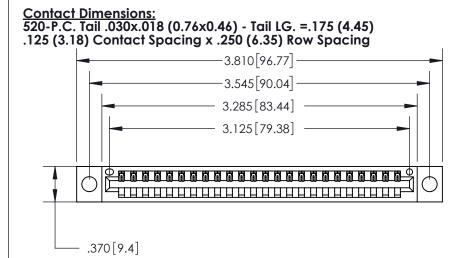

846/896 SERIES HIGH TEMP CARD EDGE CONNECTOR PART NUMBER: 896-024-520-104

YOUR CONNECTION TO QUALITY & SERVICE

**EDAC INC** TORONTO, ONTARIO CANADA

THESE DRAWINGS AND SPECIFICATIONS ARE THE PROPERTY OF EDAC INC.,AND SHALL NOT BE REPRODUCED, OR COPIED OR USED AS THE BASIS FOR THE MANUFACTURE OR SALE OF APPARATUS WITHOUT WRITTEN PERMISSION.

| ACAD REFERENCE NO. | 846-ENG-MASTER   |
|--------------------|------------------|
| DRAWN: J.LEE       | DATE: APR. 22/09 |
| CHECKED:           | DATE:            |
| SCALE: 1:1         | SHEET 1 OF 2     |
| DRAWING NUMBER     | ISSUE            |
| 846-ENG-MASTER     | 1                |