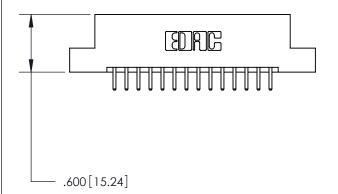

**Contact Code 560** 

INSULATOR MATERIAL: THERMOPLASTIC POLYESTER, UL 94V-0 CONTACT MATERIAL; COPPER, NICKEL, TIN ALLOY CA-725 CONTACT PLATING: GOLD ON THE MATING AREA, TIN-LEAD ON THE CONTACT TAILS, NICKEL UNDERPLATE

**Contact Code 558** 

## 846/896 SERIES HIGH TEMP CARD EDGE CONNECTOR CONTACT CODE 555,556,558,559,560 DIMENSIONS

.150 [3.81]

YOUR CONNECTION TO QUALITY & SERVICE

**Contact Code 559** 

**EDAC INC** TORONTO, ONTARIO CANADA

THESE DRAWINGS AND SPECIFICATIONS ARE THE PROPERTY OF EDAC INC.,AND SHALL NOT BE REPRODUCED, OR COPIED OR USED AS THE BASIS FOR THE MANUFACTURE OR SALE OF APPARATUS WITHOUT WRITTEN PERMISSION.