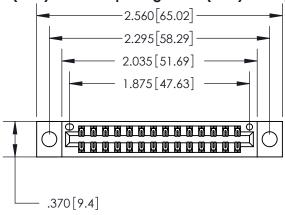

THIS IS A C.A.D. GENERATED DRAWING DO NOT MAKE MANUAL REVISIONS TO MASTER.

1

| Card Slot Accepts .054 [1.37] to .070 [1.78] — Thick P.C. Board |   |
|-----------------------------------------------------------------|---|
| _                                                               |   |
| .330 [8.38] Card Slot —                                         | _ |
| .160 [4.07] Point of Contact                                    |   |

846/896 SERIES HIGH TEMP CARD EDGE CONNECTOR PART NUMBER: 896-028-520-204

**EDAC INC** TORONTO, ONTARIO CANADA

THESE DRAWINGS AND SPECIFICATIONS ARE THE PROPERTY OF EDAC INC.,AND SHALL NOT BE REPRODUCED, OR COPIED OR USED AS THE BASIS FOR THE MANUFACTURE OR SALE OF APPARATUS WITHOUT WRITTEN PERMISSION.

| ACAD REFERENCE NO. | 846-ENG-MASTER   |
|--------------------|------------------|
| DRAWN: J.LEE       | DATE: APR. 22/09 |
| CHECKED:           | DATE:            |
| SCALE: 1:1         | SHEET 1 OF 2     |
| DRAWING NUMBER     | ISSUE            |
| 846-ENG-MASTER     | 1                |