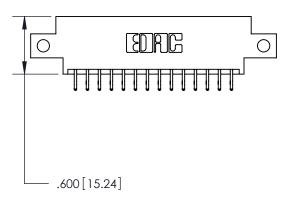

THIS IS A C.A.D. GENERATED DRAWING DO NOT MAKE MANUAL REVISIONS TO MASTER.

ORIGINAL

846/896 SERIES HIGH TEMP CARD EDGE CONNECTOR PART NUMBER: 896-028-556-812

**EDAC INC** TORONTO, ONTARIO CANADA

THESE DRAWINGS AND SPECIFICATIONS ARE THE PROPERTY OF EDAC INC., AND SHALL NOT BE REPRODUCED, OR COPIED OR USED AS THE BASIS FOR THE MANUFACTURE OR SALE OF APPARATUS WITHOUT WRITTEN PERMISSION.

| ACAD REFERENCE NO. | 846-ENG-MASTER   |
|--------------------|------------------|
| DRAWN: J.LEE       | DATE: APR. 22/09 |
| CHECKED:           | DATE:            |
| SCALE: 1:1         | SHEET 1 OF 2     |
| DRAWING NUMBER     | ISSUE            |
| 846-ENG-MASTER     | 1                |