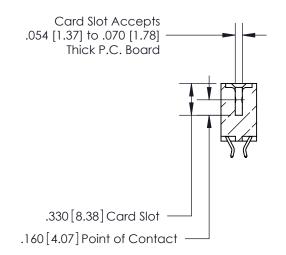

<u>Contact Dimensions:</u> 556-Extender Board Bend (Code 520 Contacts) See Sheet 2 for Contact Code 555, 556, 558, 559, 560 Dimensions

INSULATOR MATERIAL: THERMOPLASTIC POLYESTER, UL 94V-0 CONTACT MATERIAL; COPPER, NICKEL, TIN ALLOY CA-725 CONTACT PLATING: GOLD ON THE MATING AREA, TIN-LEAD ON THE CONTACT TAILS, NICKEL UNDERPLATE

**Contact Code 560** 

INSULATOR MATERIAL: THERMOPLASTIC POLYESTER, UL 94V-0 CONTACT MATERIAL; COPPER, NICKEL, TIN ALLOY CA-725 CONTACT PLATING: GOLD ON THE MATING AREA, TIN-LEAD ON THE CONTACT TAILS, NICKEL UNDERPLATE

**Contact Code 558** 

## 846/896 SERIES HIGH TEMP CARD EDGE CONNECTOR CONTACT CODE 555,556,558,559,560 DIMENSIONS

.150 [3.81]

YOUR CONNECTION TO QUALITY & SERVICE

**Contact Code 559** 

**EDAC INC** TORONTO, ONTARIO CANADA

THESE DRAWINGS AND SPECIFICATIONS ARE THE PROPERTY OF EDAC INC.,AND SHALL NOT BE REPRODUCED, OR COPIED OR USED AS THE BASIS FOR THE MANUFACTURE OR SALE OF APPARATUS WITHOUT WRITTEN PERMISSION.