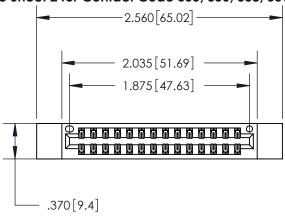

THIS IS A C.A.D. GENERATED DRAWING DO NOT MAKE MANUAL REVISIONS TO MASTER.

ORIGINAL

846/896 SERIES HIGH TEMP CARD EDGE CONNECTOR PART NUMBER: 896-028-556-812

**EDAC INC** TORONTO, ONTARIO CANADA

THESE DRAWINGS AND SPECIFICATIONS ARE THE PROPERTY OF EDAC INC., AND SHALL NOT BE REPRODUCED, OR COPIED OR USED AS THE BASIS FOR THE MANUFACTURE OR SALE OF APPARATUS WITHOUT WRITTEN PERMISSION.

| ACAD REFERENCE NO. | 846-ENG-MASTER   |
|--------------------|------------------|
| DRAWN: J.LEE       | DATE: APR. 22/09 |
| CHECKED:           | DATE:            |
| SCALE: 1:1         | SHEET 1 OF 2     |
| DRAWING NUMBER     | ISSUE            |
| 846-ENG-MASTER     | 1                |