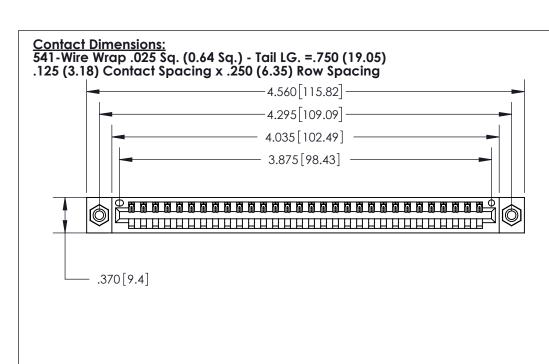

## 846/896 SERIES HIGH TEMP CARD EDGE CONNECTOR PART NUMBER: 896-030-541-108

YOUR CONNECTION TO QUALITY & SERVICE

**EDAC INC** TORONTO, ONTARIO CANADA

THESE DRAWINGS AND SPECIFICATIONS ARE THE PROPERTY OF EDAC INC.,AND SHALL NOT BE REPRODUCED, OR COPIED OR USED AS THE BASIS FOR THE MANUFACTURE OR SALE OF APPARATUS WITHOUT WRITTEN PERMISSION.

| ACAD REFERENCE NO. | 846-ENG-MASTER   |
|--------------------|------------------|
| DRAWN: J.LEE       | DATE: APR. 22/09 |
| CHECKED:           | DATE:            |
| SCALE: 1:1         | SHEET 1 OF 2     |
| DRAWING NUMBER     | ISSUE            |
| 846-ENG-MASTER     | 1                |