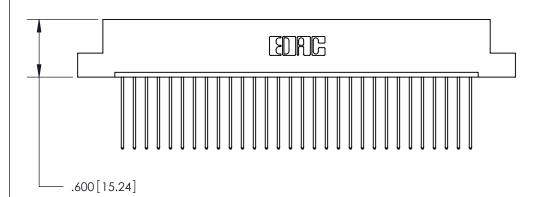

THIS IS A C.A.D. GENERATED DRAWING DO NOT MAKE MANUAL REVISIONS TO MASTER.

ISSUE NUMBER

.165[4.19]

.375 [9.54]

ORIGINAL

1

.060 [1.52] .125(3.18) to .210(5.33) **Outside Tails** .125(3.18) to .210(5.33) **Outside Tails** 

**Contact Code 560** 

INSULATOR MATERIAL: THERMOPLASTIC POLYESTER, UL 94V-0 CONTACT MATERIAL; COPPER, NICKEL, TIN ALLOY CA-725 CONTACT PLATING: GOLD ON THE MATING AREA, TIN-LEAD ON THE CONTACT TAILS, NICKEL UNDERPLATE

**Contact Code 558** 

## 846/896 SERIES HIGH TEMP CARD EDGE CONNECTOR CONTACT CODE 555,556,558,559,560 DIMENSIONS

.150 [3.81]

YOUR CONNECTION TO QUALITY & SERVICE

**Contact Code 559** 

**EDAC INC** TORONTO, ONTARIO CANADA

THESE DRAWINGS AND SPECIFICATIONS ARE THE PROPERTY OF EDAC INC.,AND SHALL NOT BE REPRODUCED, OR COPIED OR USED AS THE BASIS FOR THE MANUFACTURE OR SALE OF APPARATUS WITHOUT WRITTEN PERMISSION.

| ACAD REFERENCE NO. | 846-ENG-MASTER   |
|--------------------|------------------|
| DRAWN: J.LEE       | DATE: APR. 22/09 |
| CHECKED:           | DATE:            |
| SCALE: 1:1         | SHEET 2 OF 2     |
| DRAWING NUMBER     | ISSUE            |
| 846-ENG-MASTER     | 1                |