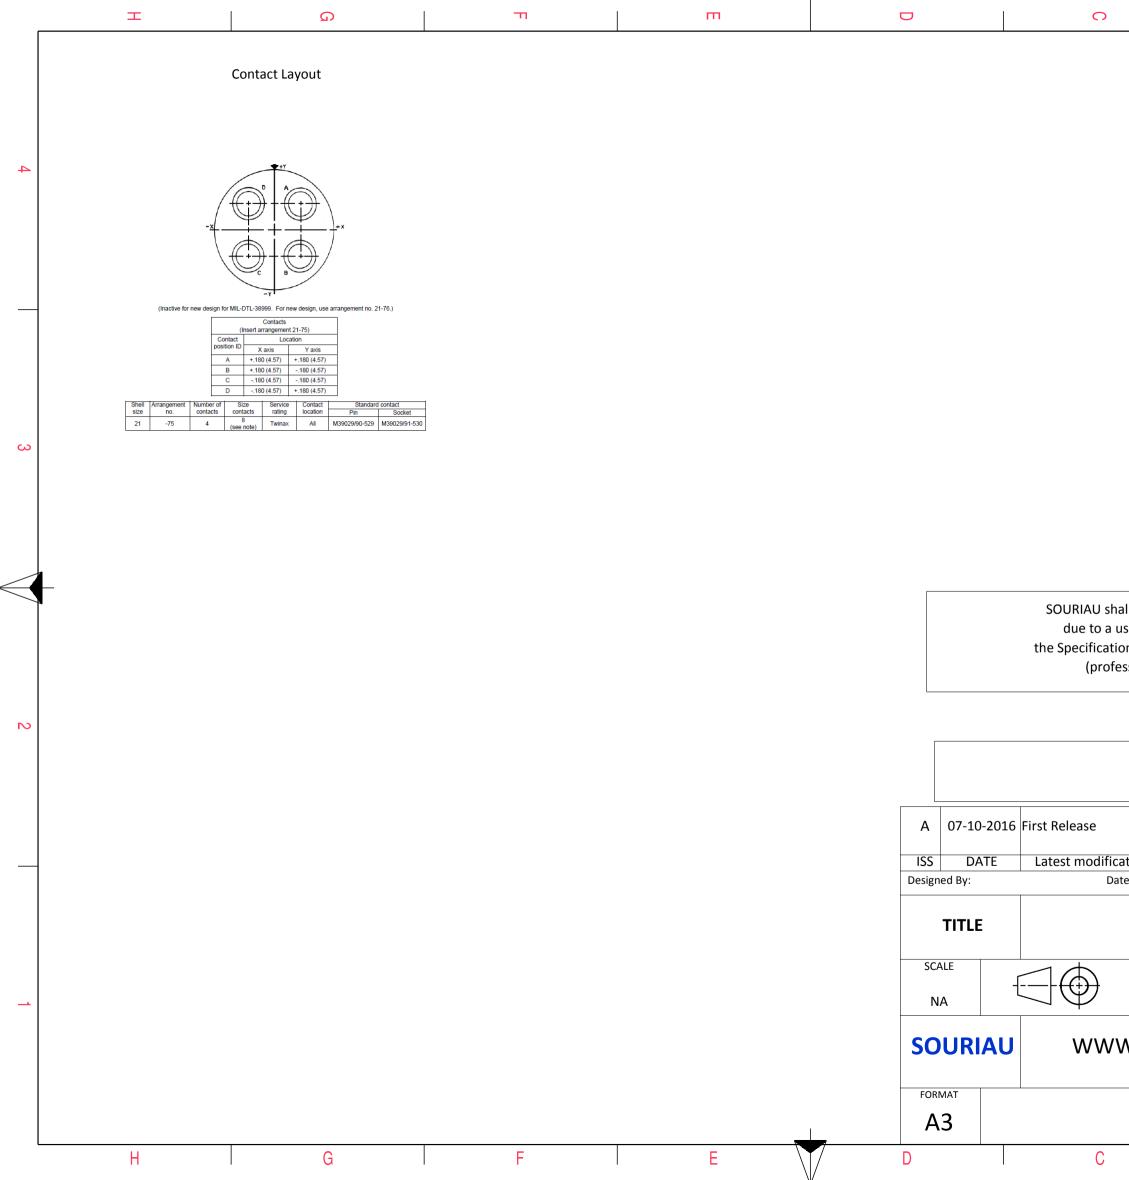

| E C C C C C C C C C C C C C C C C C C C                                                                                                                                                                                                                                                                                                                                                                                                                                                                                                                                                                                                                                                                                                                                                                                                                                                                                                                                                                                                                                                                                                                                                                                                                                                                                                                                                                                                                                                                                                                                                                                                                                                                                                                                                                                                                                                                                                                                                     | A               | _ |  |  |
|---------------------------------------------------------------------------------------------------------------------------------------------------------------------------------------------------------------------------------------------------------------------------------------------------------------------------------------------------------------------------------------------------------------------------------------------------------------------------------------------------------------------------------------------------------------------------------------------------------------------------------------------------------------------------------------------------------------------------------------------------------------------------------------------------------------------------------------------------------------------------------------------------------------------------------------------------------------------------------------------------------------------------------------------------------------------------------------------------------------------------------------------------------------------------------------------------------------------------------------------------------------------------------------------------------------------------------------------------------------------------------------------------------------------------------------------------------------------------------------------------------------------------------------------------------------------------------------------------------------------------------------------------------------------------------------------------------------------------------------------------------------------------------------------------------------------------------------------------------------------------------------------------------------------------------------------------------------------------------------------|-----------------|---|--|--|
|                                                                                                                                                                                                                                                                                                                                                                                                                                                                                                                                                                                                                                                                                                                                                                                                                                                                                                                                                                                                                                                                                                                                                                                                                                                                                                                                                                                                                                                                                                                                                                                                                                                                                                                                                                                                                                                                                                                                                                                             |                 | 4 |  |  |
| CO<br>LAYOUT SHOWN AS EXAMPLE                                                                                                                                                                                                                                                                                                                                                                                                                                                                                                                                                                                                                                                                                                                                                                                                                                                                                                                                                                                                                                                                                                                                                                                                                                                                                                                                                                                                                                                                                                                                                                                                                                                                                                                                                                                                                                                                                                                                                               |                 | 3 |  |  |
| Keying Shown as example                                                                                                                                                                                                                                                                                                                                                                                                                                                                                                                                                                                                                                                                                                                                                                                                                                                                                                                                                                                                                                                                                                                                                                                                                                                                                                                                                                                                                                                                                                                                                                                                                                                                                                                                                                                                                                                                                                                                                                     |                 |   |  |  |
| CHARACTERISTICS Connector dimension   -Standard : Based on MIL-DTL-38999 Series III Dim Nominal                                                                                                                                                                                                                                                                                                                                                                                                                                                                                                                                                                                                                                                                                                                                                                                                                                                                                                                                                                                                                                                                                                                                                                                                                                                                                                                                                                                                                                                                                                                                                                                                                                                                                                                                                                                                                                                                                             |                 |   |  |  |
| Standard Housed on Hier Dire Sooss Schles in     -Shell Material   : Composite     -Shell Material   : Olive drab Cadmium     -Shell Plating   : Olive drab Cadmium     -Insulator   : Thermoplastic     -Contacts   : Copper Alloy                                                                                                                                                                                                                                                                                                                                                                                                                                                                                                                                                                                                                                                                                                                                                                                                                                                                                                                                                                                                                                                                                                                                                                                                                                                                                                                                                                                                                                                                                                                                                                                                                                                                                                                                                         |                 |   |  |  |
| -Seals & Grommet: Silicon ElastomerCountryJurisdiction & Control ListContact Plating: Gold over copper Alloy 0.8μm minimum                                                                                                                                                                                                                                                                                                                                                                                                                                                                                                                                                                                                                                                                                                                                                                                                                                                                                                                                                                                                                                                                                                                                                                                                                                                                                                                                                                                                                                                                                                                                                                                                                                                                                                                                                                                                                                                                  |                 | 2 |  |  |
| -Durability : 500 Mating cycles<br>-Delivered with Souriau contacts and Accessories                                                                                                                                                                                                                                                                                                                                                                                                                                                                                                                                                                                                                                                                                                                                                                                                                                                                                                                                                                                                                                                                                                                                                                                                                                                                                                                                                                                                                                                                                                                                                                                                                                                                                                                                                                                                                                                                                                         |                 |   |  |  |
| -Temperature Range : -65°C to +175°C<br>-Salt Spray : 2000 hours                                                                                                                                                                                                                                                                                                                                                                                                                                                                                                                                                                                                                                                                                                                                                                                                                                                                                                                                                                                                                                                                                                                                                                                                                                                                                                                                                                                                                                                                                                                                                                                                                                                                                                                                                                                                                                                                                                                            |                 |   |  |  |
| ISS     DATE     Latest modification - by       Designed By:     Date:     CUSTOMER DRAW                                                                                                                                                                                                                                                                                                                                                                                                                                                                                                                                                                                                                                                                                                                                                                                                                                                                                                                                                                                                                                                                                                                                                                                                                                                                                                                                                                                                                                                                                                                                                                                                                                                                                                                                                                                                                                                                                                    | MOD N°          |   |  |  |
| TITLE Composite Plug 8D series                                                                                                                                                                                                                                                                                                                                                                                                                                                                                                                                                                                                                                                                                                                                                                                                                                                                                                                                                                                                                                                                                                                                                                                                                                                                                                                                                                                                                                                                                                                                                                                                                                                                                                                                                                                                                                                                                                                                                              |                 |   |  |  |
| BASIC SERIES: 8D 5 - 21 J 75 S E   SHELL TYPE : Plug with RFI Shielding SHELL TYPE : Plug with RFI Shielding - 21 J 75 S E                                                                                                                                                                                                                                                                                                                                                                                                                                                                                                                                                                                                                                                                                                                                                                                                                                                                                                                                                                                                                                                                                                                                                                                                                                                                                                                                                                                                                                                                                                                                                                                                                                                                                                                                                                                                                                                                  |                 | - |  |  |
| CONTACT TYPE   : Standard Crimp Contact     ORIENTATION : E   SOURIAU     WWW.SOURIAU.COM   This document is to SOURI it must not be residued and the second and | U<br>roduced or |   |  |  |
| PLATING : J = Olive drab Cadmium CONTACT LAYOUT : 21-75   FORMAT SOURIAU DRG N°                                                                                                                                                                                                                                                                                                                                                                                                                                                                                                                                                                                                                                                                                                                                                                                                                                                                                                                                                                                                                                                                                                                                                                                                                                                                                                                                                                                                                                                                                                                                                                                                                                                                                                                                                                                                                                                                                                             | SHEET<br>1/2    |   |  |  |
| H G F E D 8D521J75SE-C                                                                                                                                                                                                                                                                                                                                                                                                                                                                                                                                                                                                                                                                                                                                                                                                                                                                                                                                                                                                                                                                                                                                                                                                                                                                                                                                                                                                                                                                                                                                                                                                                                                                                                                                                                                                                                                                                                                                                                      | A               |   |  |  |