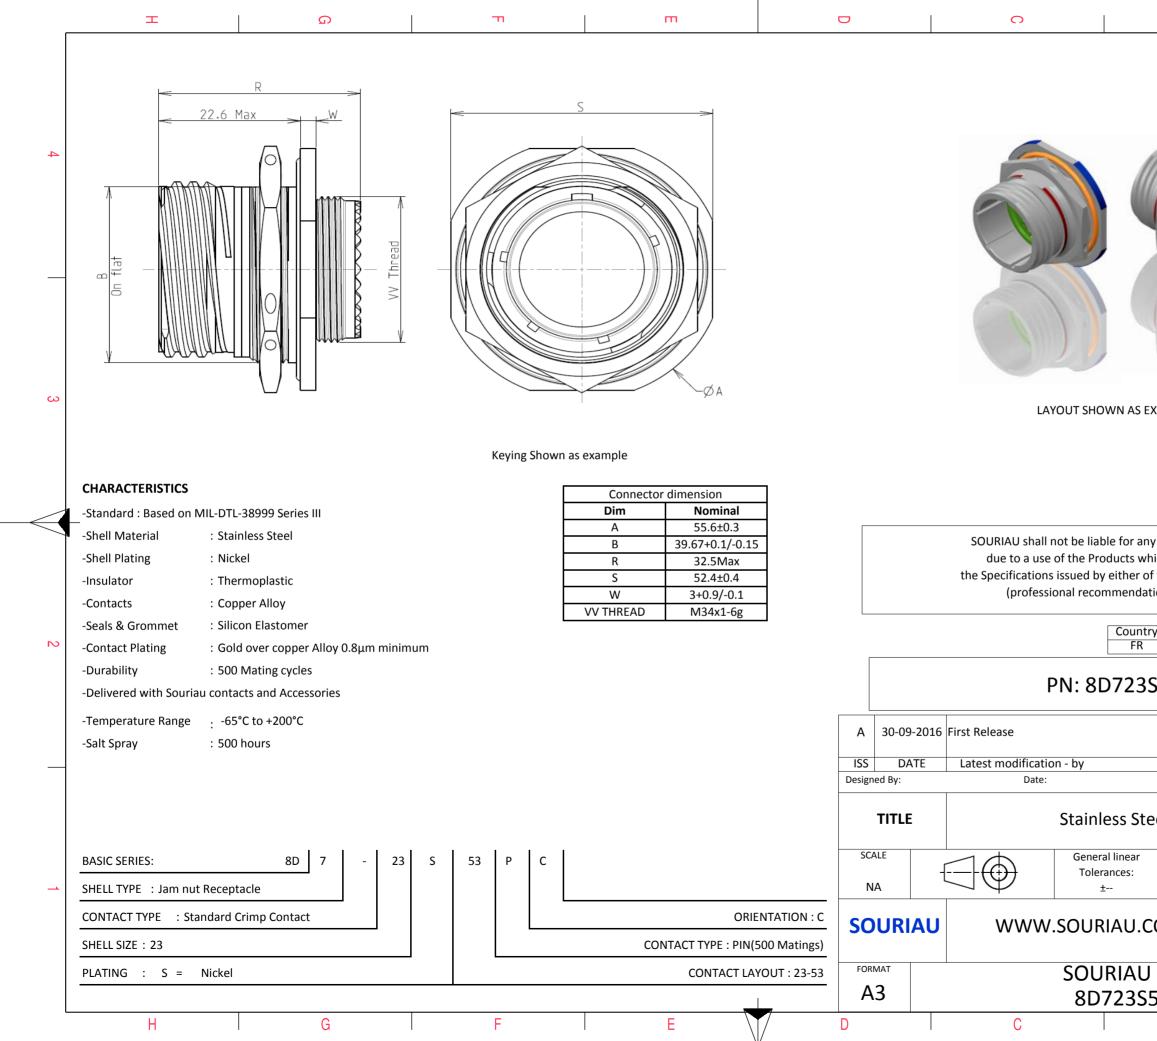

|                                                                                                                                        | ω               |                | Þ         |        |   |  |  |  |
|----------------------------------------------------------------------------------------------------------------------------------------|-----------------|----------------|-----------|--------|---|--|--|--|
|                                                                                                                                        |                 |                |           |        |   |  |  |  |
|                                                                                                                                        |                 |                |           |        |   |  |  |  |
|                                                                                                                                        |                 |                |           |        |   |  |  |  |
|                                                                                                                                        |                 |                |           |        | 4 |  |  |  |
| 4                                                                                                                                      |                 |                |           |        |   |  |  |  |
| AS EXA                                                                                                                                 | AMPLE           |                |           |        | 3 |  |  |  |
|                                                                                                                                        |                 |                |           |        |   |  |  |  |
|                                                                                                                                        |                 |                |           |        |   |  |  |  |
|                                                                                                                                        |                 |                |           |        |   |  |  |  |
| r any non-conformity or damage<br>s which does not comply with<br>er of the Parties or by a third party<br>ndation, technical notice.) |                 |                |           |        |   |  |  |  |
| untry                                                                                                                                  |                 | liction & Cont | trol List | ]      |   |  |  |  |
| FR                                                                                                                                     |                 | Not Listed     |           | ]      | 2 |  |  |  |
| 3S53PC                                                                                                                                 |                 |                |           |        |   |  |  |  |
|                                                                                                                                        |                 |                |           |        |   |  |  |  |
|                                                                                                                                        |                 | CUSTOME        | R DRAWING | MOD N° |   |  |  |  |
| <b>.</b>                                                                                                                               |                 |                |           |        |   |  |  |  |
| Stee                                                                                                                                   | el Recepta      | icle 8D se     | ries      |        |   |  |  |  |
| ar<br>:                                                                                                                                | NPRDS / PROJECT |                |           |        |   |  |  |  |
| 859       This document is the property of                                                                                             |                 |                |           |        |   |  |  |  |
| J.COM<br>it must not be reproduced or<br>communicated without permission                                                               |                 |                |           |        |   |  |  |  |
|                                                                                                                                        | DRG N°          |                |           | SHEET  | - |  |  |  |
| 8S5                                                                                                                                    | 3PC-C           | 1              |           | 1/2    | J |  |  |  |
|                                                                                                                                        | В               |                | А         |        |   |  |  |  |
|                                                                                                                                        |                 |                |           |        |   |  |  |  |