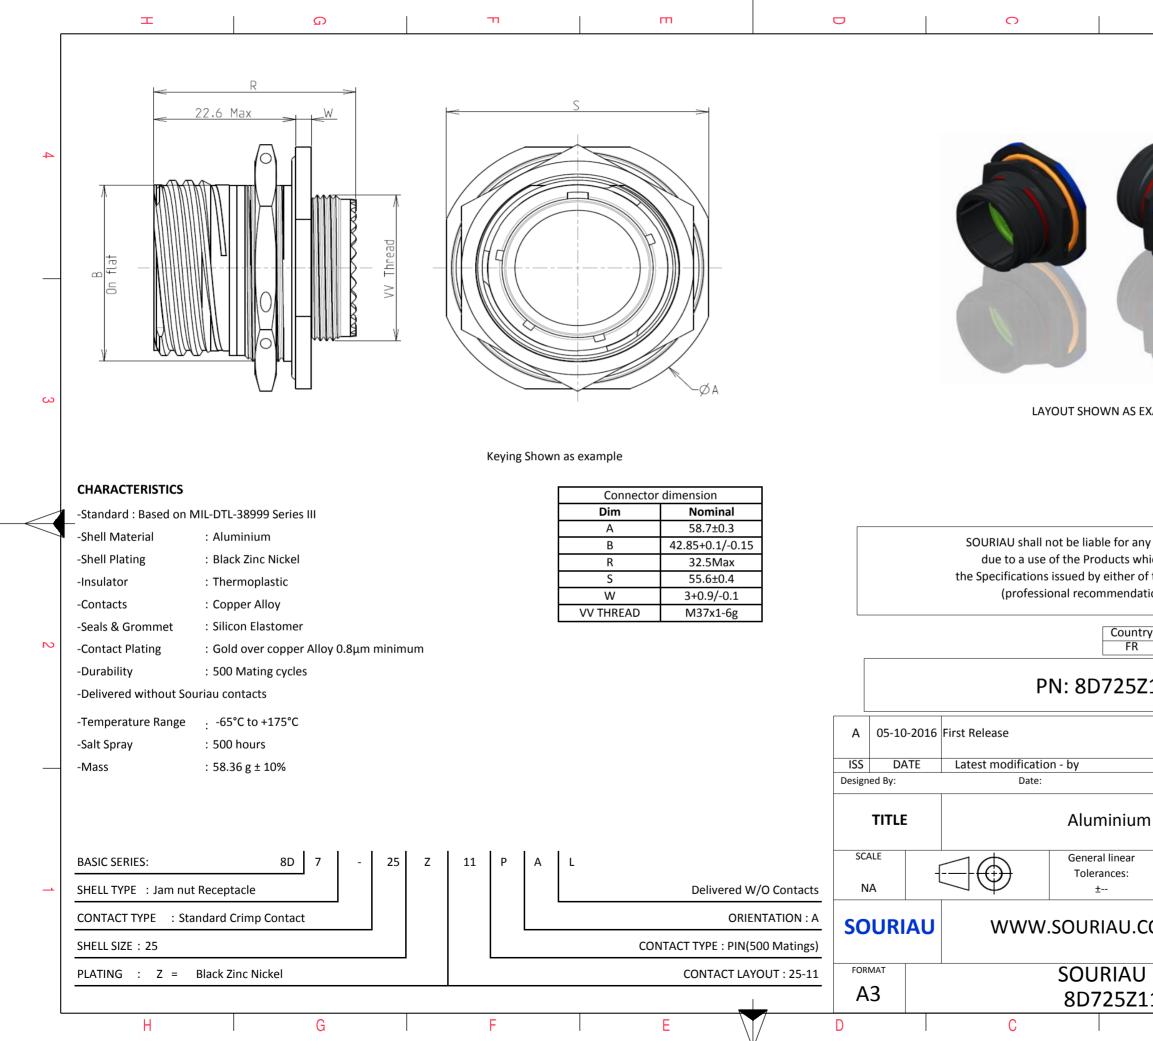

|                                               | Φ                                                                                                                      |                                  |                                | A    |        |   |  |
|-----------------------------------------------|------------------------------------------------------------------------------------------------------------------------|----------------------------------|--------------------------------|------|--------|---|--|
| -                                             |                                                                                                                        |                                  |                                |      |        | 4 |  |
| S EXA                                         | AMPLE                                                                                                                  |                                  |                                |      |        | 3 |  |
| s which<br>er of t<br>indation<br>untry<br>FR | non-conformit<br>ch does not co<br>he Parties or b<br>on, technical n<br>Jurisd                                        | mply wi<br>by a thire<br>otice.) | th<br>d party<br>c Control Lis | st   |        | 2 |  |
|                                               |                                                                                                                        |                                  |                                |      | MOD N° | _ |  |
|                                               |                                                                                                                        | CUST                             | OMER DRA                       | WING | MODIN  |   |  |
| um                                            | n Receptacle 8D series                                                                                                 |                                  |                                |      |        |   |  |
| ar<br>:                                       | NPRDS / PROJECT<br><b>859</b>                                                                                          |                                  |                                |      |        |   |  |
| J.CC                                          | .COM<br>This document is the property of<br>SOURIAU<br>it must not be reproduced or<br>communicated without permission |                                  |                                |      |        |   |  |
|                                               | DRG N°                                                                                                                 | <u> </u>                         |                                |      | SHEET  |   |  |
| Z11                                           | LPAL-C                                                                                                                 |                                  | 1                              |      | 1/2    |   |  |
|                                               | В                                                                                                                      |                                  |                                | А    |        |   |  |
|                                               |                                                                                                                        |                                  |                                |      |        |   |  |

| _ | Ŧ                                                                                                                                        | ۵                                                                                                                                | г п                         | m                                                                                                          |                 | C                                                                                                                       |                                                                                     | œ                                        |                              | A      |   |  |  |
|---|------------------------------------------------------------------------------------------------------------------------------------------|----------------------------------------------------------------------------------------------------------------------------------|-----------------------------|------------------------------------------------------------------------------------------------------------|-----------------|-------------------------------------------------------------------------------------------------------------------------|-------------------------------------------------------------------------------------|------------------------------------------|------------------------------|--------|---|--|--|
|   |                                                                                                                                          | Contact Layout                                                                                                                   | Panel cutout                |                                                                                                            |                 |                                                                                                                         |                                                                                     |                                          |                              |        |   |  |  |
| 4 |                                                                                                                                          |                                                                                                                                  | JAM NUT RECEPTACLE (TYPE 7) |                                                                                                            |                 |                                                                                                                         |                                                                                     |                                          |                              | 4      |   |  |  |
|   | Contact  X-axis    position ID  (mm)    A 000 (0.00)    B  +.304 (7.72)    C  +.431 (10.95)    D  +.304 (7.72)    E  +.000 (0.00) (0.00) | +.304 (7.72)  H 304 (7.72)  +.304 (7.72)    +.000 (0.00)  J  +.000 (0.00)  +.102 (2.59)   304 (7.72)  K  +.092 (2.34) 160 (4.06) |                             |                                                                                                            |                 |                                                                                                                         |                                                                                     |                                          |                              |        |   |  |  |
| ယ | NOTES:<br>1. All dimensions are tra<br>2. Front face of pin inse<br>Shell Arrangemen<br>size Arrangemen<br>25 -11                        |                                                                                                                                  |                             |                                                                                                            |                 | Dim<br>B<br>ØC                                                                                                          | Nominal<br>43.43+0/-0.25<br>44.7+0.25/-0                                            |                                          |                              |        | 3 |  |  |
|   | -                                                                                                                                        |                                                                                                                                  |                             |                                                                                                            |                 | due to<br>the Specific                                                                                                  | shall not be liable for an<br>a use of the Products w<br>cations issued by either o | hich does not con<br>of the Parties or b | nply with<br>y a third party |        |   |  |  |
| N |                                                                                                                                          |                                                                                                                                  |                             | (professional recommendation, technical notice.)    Country  Jurisdiction & Control List    FR  Not Listed |                 |                                                                                                                         |                                                                                     |                                          |                              |        | 2 |  |  |
|   |                                                                                                                                          |                                                                                                                                  |                             |                                                                                                            | A               | PN: 8D725Z11PAL    A  05-10-2016  First Release                                                                         |                                                                                     |                                          |                              |        |   |  |  |
| _ |                                                                                                                                          |                                                                                                                                  |                             |                                                                                                            | ISS<br>Designer |                                                                                                                         | ification - by<br>Date:                                                             |                                          |                              | MOD N° | o |  |  |
|   |                                                                                                                                          |                                                                                                                                  |                             |                                                                                                            |                 | TITLE                                                                                                                   |                                                                                     |                                          |                              |        |   |  |  |
| _ |                                                                                                                                          |                                                                                                                                  |                             |                                                                                                            | SCAL            |                                                                                                                         | General linear<br>Tolerances:<br>±                                                  |                                          | NPRDS / PROJE<br>859         | ECT    | - |  |  |
|   |                                                                                                                                          |                                                                                                                                  |                             |                                                                                                            | SO              | SOURIAU  This document is the property of<br>SOURIAU    it must not be reproduced or<br>communicated without permission |                                                                                     |                                          |                              |        |   |  |  |
|   |                                                                                                                                          |                                                                                                                                  |                             |                                                                                                            |                 | FORMAT SOURIAU DRG N°<br>A3 8D725Z11PAL-C                                                                               |                                                                                     |                                          | SHEET                        |        |   |  |  |
| L | Н                                                                                                                                        | G                                                                                                                                | F                           | E                                                                                                          | D               | C                                                                                                                       |                                                                                     | В                                        |                              | А      |   |  |  |