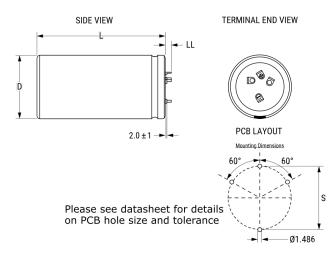

ALF70, Aluminum Electrolytic, 1,500 uF, 20%, 450 VDC, -40/+85°C

Click here for the 3D model.

| Dimensions |                    |
|------------|--------------------|
| D          | 40mm +1mm          |
| L          | 100mm +/-2mm       |
| S          | 22.5mm +/-0.1mm    |
| LL         | 5.5mm +/-1mm       |
| F          | 1.486mm +/-0.076mm |