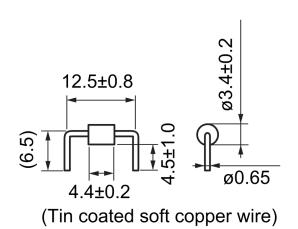

Click here for the 3D model.

| Dimensions |                 | / |
|------------|-----------------|---|
| D          | 3.4mm +/-0.2mm  |   |
| L          | 12.5mm +/-0.8mm |   |
| Н          | 6.5mm NOM       |   |
| LL         | 6.5mm NOM       |   |
| L2         | 4.4mm +/-0.2mm  |   |