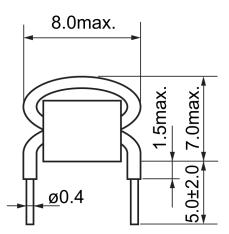

Click here for the 3D model.

| Dimensions |            |
|------------|------------|
| L          | 7mm MAX    |
| W          | 8mm MAX    |
| LL         | 5mm +/-2mm |
| Wire Size  | 0.4mm      |

| Packaging Specifications |        |  |
|--------------------------|--------|--|
| Packaging                | Tray   |  |
| Packaging Quantity       | 4000   |  |
| Component Weight         | 370 mg |  |