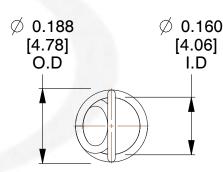

NOTES:

1. Material: Music Wire

2. Finish:

3. Sugg Max. Load : 0.550 (lbs)
4. Sugg Max. Deflection : 7.800 (in)

5. All Drawing Dimensions are in Inches [mm]

6. Coil Co



info@centuryspring.com

800.237.5225

This file and any associated information and specifications are provided for reference and evaluation purposes only, and is subject to change without notice. Century Spring makes no representations, warranties or guarantees as to the appropriateness, accuracy, completeness, or suitability for any purpose, of the file, information or specifications.

You are solely responsible for the use of the file, information or specifications.

This drawing is the property of Century Spring. It contains confidential, proprietary information that is Century Spring property. Do not disclose to