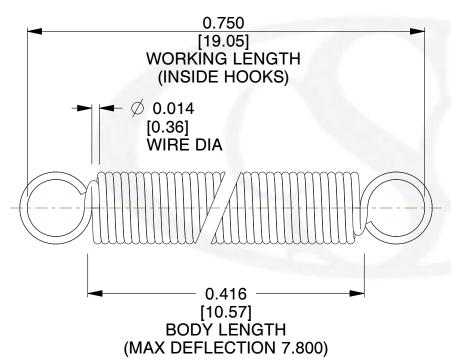

NOTES:

1. Material: Music Wire

2. Finish:

3. Sugg Max. Load : 0.550 (lbs)
4. Sugg Max. Deflection : 7.800 (in)

5. All Drawing Dimensions are in Inches [mm]

6. Coil Co

info@centuryspring.com

800.237.5225

SCALE

3.000

COMPONENT SPRINGS

ZZ3-11

UNIT
INCH [mm]
SHEET
1 of 1