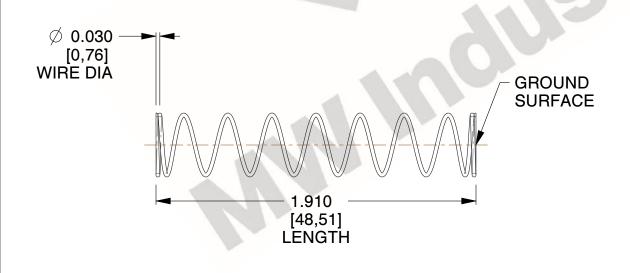

## **NOTES:**

1. Material : Spring Steel

2. Finish: Glod Irridite

3. Ends: Closed and Ground

4. Total Coils: 10.000

Sugg. Max. Deflection: 0.730 (in)
Sugg. Max. Load: 2.300 (lbs)

7. All Drawing Dimensions are in Inches [mm]