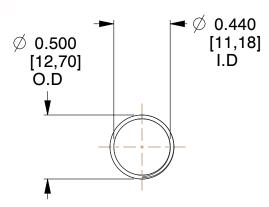

## **NOTES:**

1. Material : Spring Steel

2. Finish: Glod Irridite

3. Ends: Closed and Ground

4. Total Coils: 10.000

Sugg. Max. Deflection: 0.730 (in)
Sugg. Max. Load: 2.300 (lbs)

7. All Drawing Dimensions are in Inches [mm]