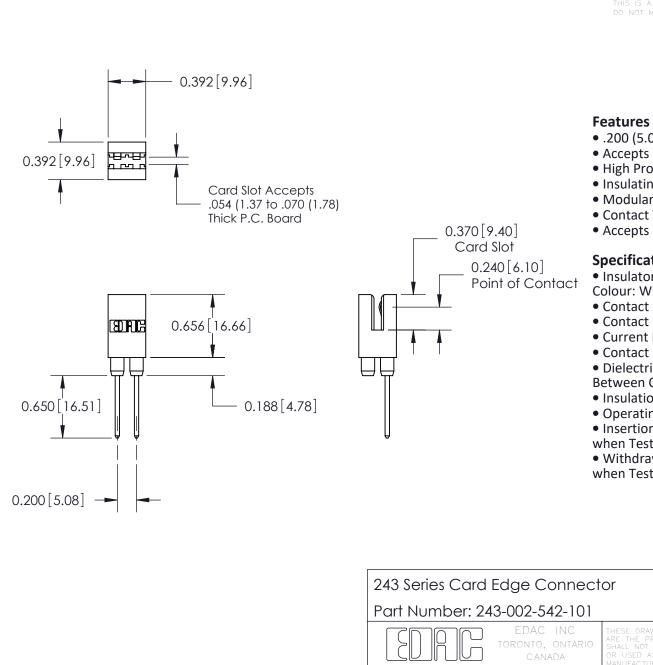

.200 (5.08) Contact Spacing x .200 (5.08) Row Spacing
Accepts .062 (1.57) Nominal Thickness P.C. Board
High Profile Insulator Body .656 (16.66)
Insulating Bushings Press into Metal Backplane
Modular Design Permits any Connector Length Assembly
Contact Termination .045 (1.14) Square Wire Wrap
Accepts Between Contact and In-Contact Polarizing Keys

Specifications

Insulator Material: Thermoplastic Polyester, UL94V-0,

 $\bigcirc$ 

 Insulator Material: Thermoplastic Polyester, UL94V-0 Colour: White

- Contact Material: Phosphor Bronze Alloy CA-510
- Contact Plating: Gold over Nickel for Entire Contact
- Current Rating: 5 Amperes Continuous
- Contact Resistance: 10 Milliohms Maximum
- Dielectric Withstanding Voltage: 1800 V AC rms at Sea Level Between Contacts
- Insulation Resistance: 5000 Megohms Minimum
- Operating Temperature: -65 to +105 Degrees C
- Insertion Force: 16 oz (4.45 N) Maximum per Contact Pair when Tested with a .070 (1.78) Thick Gauge

• Withdrawal Force: 1 oz (0.28 N) Minimum per Contact Pair when Tested with a .054 (1.37) Thick Gauge

| 243 Series Card Edge Connector       |                                                                                                                                                                                                                | ACAD REFERENCE NO. 243-ENG MASTER |          |            |
|--------------------------------------|----------------------------------------------------------------------------------------------------------------------------------------------------------------------------------------------------------------|-----------------------------------|----------|------------|
|                                      |                                                                                                                                                                                                                | DRAWN: J.LEE                      | DATE: AU | G 25/09    |
| Part Number: 243-002-542-101         |                                                                                                                                                                                                                | CHECKED:                          | DATE:    |            |
|                                      | THESE DRAWINGS AND SPECIFICATIONS<br>ARE THE PROPERTY OF EDAC INC.,AND<br>SHALL NOT BE REPRODUCED,OR COPIED<br>OR USED AS THE BASIS FOR THE<br>MANUFACTURE OR SALE OF APPARATUS<br>WITHOUT WRITTEN PERMISSION. | SCALE:                            | SHEET    | 1 OF 1     |
| YOUR CONNECTION TO QUALITY & SERVICE |                                                                                                                                                                                                                | DRAWING NUMBER<br>243-ENG MASTER  |          | ISSUE<br>1 |