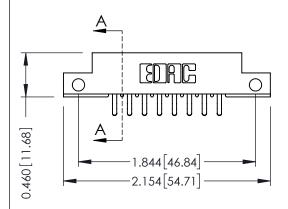

## **Mounting Option**

**Contact Detail** 

12-.128 (3.25) Dia. Side Mounting Holes

556-Extender Board Bend (Code 520 Contacts) .156 [3.96] Contact Spacing x .140 [3.56] Row Spacing

THIS IS A C.A.D. GENERATED DRAWING DO NOT MAKE MANUAL REVISIONS TO MASTER.

ISSUE NUMBER

ORIGINAL

**See Accompanying Page for: Mounting Options** 

| 305 / 315 / 355 Card Edge Connector |
|-------------------------------------|
| Part Number: 305-016-556-212        |

YOUR CONNECTION TO QUALITY & SERVICE