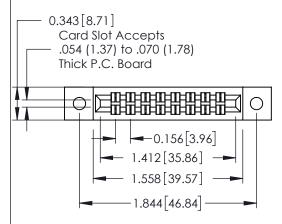

## **Mounting Option**

**Contact Detail** 

12-.128 (3.25) Dia. Side Mounting Holes

556-Extender Board Bend (Code 520 Contacts) .156 [3.96] Contact Spacing x .140 [3.56] Row Spacing

THIS IS A C.A.D. GENERATED DRAWING DO NOT MAKE MANUAL REVISIONS TO MASTER.

ISSUE NUMBER

ORIGINAL

**See Accompanying Page for: Mounting Options** 

| 305 / 315 / 355 Card Edge Connector |
|-------------------------------------|
| Part Number: 305-016-556-212        |

YOUR CONNECTION TO QUALITY & SERVICE