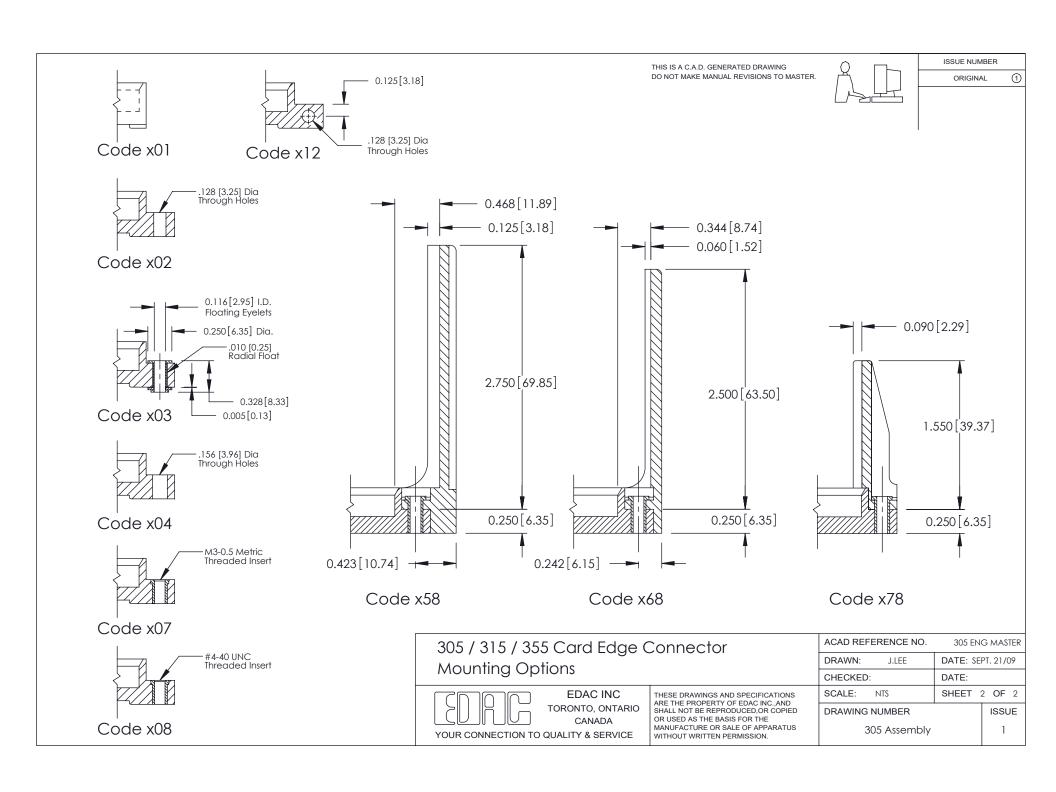

| ACAD REFERENCE NO. | 305 ENG MASTER    |
|--------------------|-------------------|
| DRAWN: J.LEE       | DATE: SEPT. 21/09 |
| CHECKED:           | DATE:             |
| SCALE: NTS         | SHEET 1 OF 2      |
| DRAWING NUMBER     | ISSUE             |
| 305 Assembly       | 1                 |