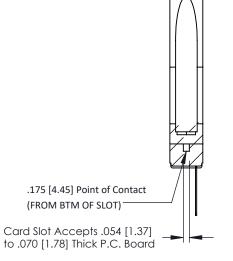

**Contact Detail** 

Wire Wrap .046x.014(1.17x0.36) - Tail LG=.495(12.57) .156 [3.96] Contact Spacing x .200 [5.08] Row Spacing

THIS IS A C.A.D. GENERATED DRAWING DO NOT MAKE MANUAL REVISIONS TO MASTER.

ISSUE NUMBER

ORIGINAL

SECTION A-A

ACAD REFERENCE NO.

**See Accompanying Pages for:** 

- **Contact Bend Details**
- **Mounting Options**

307 / 357 Card Edge Connector Part Number: 307-007-441-178

YOUR CONNECTION TO QUALITY & SERVICE