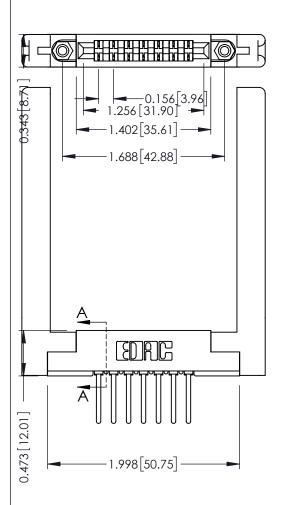

**Contact Detail** 

Wire Wrap .046x.014(1.17x0.36) - Tail LG=.495(12.57) .156 [3.96] Contact Spacing x .200 [5.08] Row Spacing

THIS IS A C.A.D. GENERATED DRAWING DO NOT MAKE MANUAL REVISIONS TO MASTER.

ISSUE NUMBER

ORIGINAL

SECTION A-A

ACAD REFERENCE NO.

**See Accompanying Pages for:** 

- **Contact Bend Details**
- **Mounting Options**

307 / 357 Card Edge Connector Part Number: 307-007-441-178

YOUR CONNECTION TO QUALITY & SERVICE

DRAWN: J.LEE DATE: AUG. 11/09 CHECKED: DATE: OF 3 SCALE: NTS SHEET 1 DRAWING NUMBER **ISSUE** 307 Assembly

307 ENG MASTER