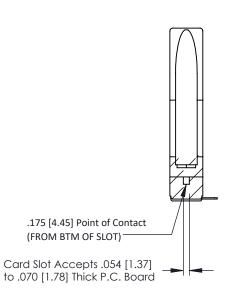

**Contact Detail** 

90 Degree Bend (Code 401 Contacts)

.156 [3.96] Contact Spacing x .200 [5.08] Row Spacing

THIS IS A C.A.D. GENERATED DRAWING DO NOT MAKE MANUAL REVISIONS TO MASTER.

ORIGINAL

SECTION A-A

**See Accompanying Pages for:** 