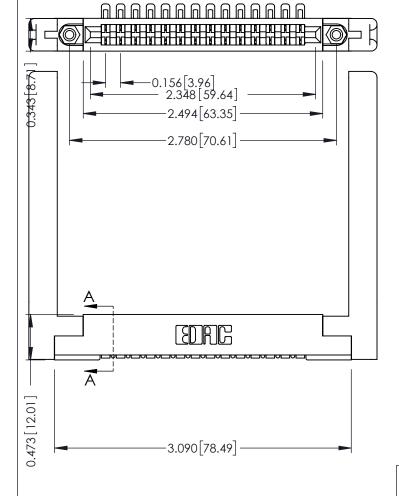

**Contact Detail** 

90 Degree Bend (Code 401 Contacts)

.156 [3.96] Contact Spacing x .200 [5.08] Row Spacing

THIS IS A C.A.D. GENERATED DRAWING DO NOT MAKE MANUAL REVISIONS TO MASTER.

ORIGINAL

SECTION A-A

**See Accompanying Pages for:** 

- **Contact Bend Details**
- **Mounting Options**

307 / 357 Card Edge Connector Part Number: 307-014-454-178

**EDAC INC** TORONTO, ONTARIO CANADA

THESE DRAWINGS AND SPECIFICATIONS ARE THE PROPERTY OF EDAC INC.,AND SHALL NOT BE REPRODUCED, OR COPIED OR USED AS THE BASIS FOR THE MANUFACTURE OR SALE OF APPARATUS WITHOUT WRITTEN PERMISSION.

| ACAD REFERENCE NO. | 307 ENG MASTER   |
|--------------------|------------------|
| DRAWN: J.LEE       | DATE: AUG. 11/09 |
| CHECKED:           | DATE:            |
| SCALE: NTS         | SHEET 1 OF 3     |
| DRAWING NUMBER     | ISSUE            |
| 307 Assembly       | 1                |