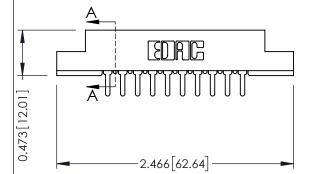

SCALE: NTS SHEET 1 OF 3

DRAWING NUMBER

307 Assembly ISSUE

DATE: AUG. 11/09

J.LEE

**SECTION A-A** 