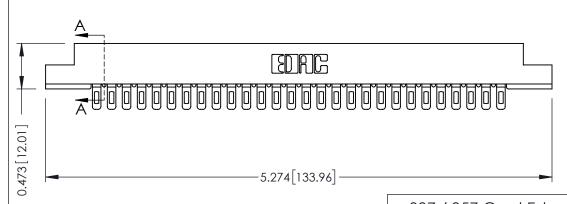

## **SECTION A-A**

**See Accompanying Pages for:** 

- **Contact Bend Details**
- **Mounting Options**

307 / 357 Card Edge Connector Part Number: 307-028-401-108

**EDAC INC** TORONTO, ONTARIO CANADA

THESE DRAWINGS AND SPECIFICATIONS ARE THE PROPERTY OF EDAC INC.,AND SHALL NOT BE REPRODUCED, OR COPIED OR USED AS THE BASIS FOR THE MANUFACTURE OR SALE OF APPARATUS WITHOUT WRITTEN PERMISSION.