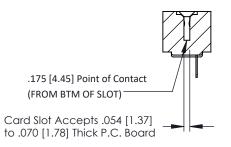

**Mounting Option** #4-40 Unified Threaded Inserts **Contact Detail** 

Wire Hole .089x.014(2.29x0.36) - Tail LG=.213(5.41) .156 [3.96] Contact Spacing x .200 [5.08] Row Spacing

THIS IS A C.A.D. GENERATED DRAWING DO NOT MAKE MANUAL REVISIONS TO MASTER.