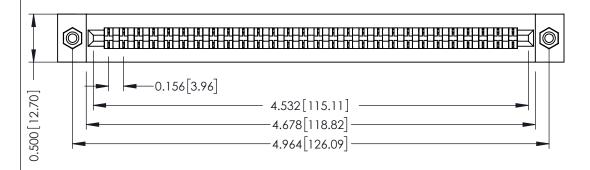

**Mounting Option** #4-40 Unified Threaded Inserts **Contact Detail** 

Wire Hole .089x.014(2.29x0.36) - Tail LG=.213(5.41) .156 [3.96] Contact Spacing x .200 [5.08] Row Spacing

THIS IS A C.A.D. GENERATED DRAWING DO NOT MAKE MANUAL REVISIONS TO MASTER.