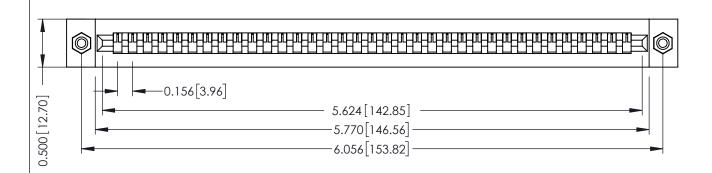

**Mounting Option** #4-40 Unified Threaded Inserts **Contact Detail** 

Wire Hole .087x.013(2.21x0.33) - Tail LG=.282(7.16) .156 [3.96] Contact Spacing x .200 [5.08] Row Spacing

THIS IS A C.A.D. GENERATED DRAWING DO NOT MAKE MANUAL REVISIONS TO MASTER.