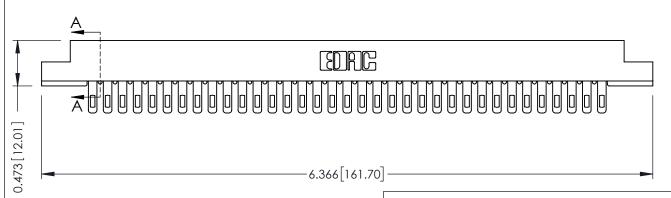

## **SECTION A-A**

**See Accompanying Pages for:** 

- **Contact Bend Details**
- **Mounting Options**

307 / 357 Card Edge Connector Part Number: 307-035-405-108

**EDAC INC** TORONTO, ONTARIO CANADA

THESE DRAWINGS AND SPECIFICATIONS ARE THE PROPERTY OF EDAC INC., AND SHALL NOT BE REPRODUCED, OR COPIED OR USED AS THE BASIS FOR THE MANUFACTURE OR SALE OF APPARATUS WITHOUT WRITTEN PERMISSION.