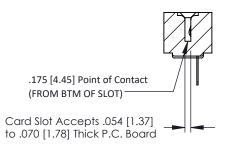

**Mounting Option** #4-40 Unified Threaded Inserts **Contact Detail** 

Wire Hole .087x.013(2.21x0.33) - Tail LG=.282(7.16) .156 [3.96] Contact Spacing x .200 [5.08] Row Spacing

THIS IS A C.A.D. GENERATED DRAWING DO NOT MAKE MANUAL REVISIONS TO MASTER.