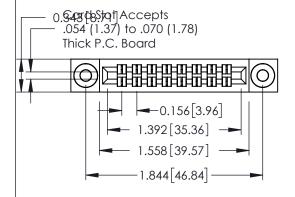

**Mounting Option** 

**Contact Detail** 

03-.116 (2.95) I.D. Floating Eyelets

520-P.C. Tail .046x.013(1.17x0.33) - Tail LG.=.213(5.41) .156 [3.96] Contact Spacing x .140 [3.56] Row Spacing

**See Accompanying Page for: Mounting Options** 