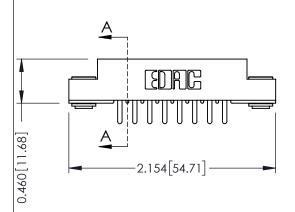

**Mounting Option** 

**Contact Detail** 

03-.116 (2.95) I.D. Floating Eyelets

520-P.C. Tail .046x.013(1.17x0.33) - Tail LG.=.213(5.41) .156 [3.96] Contact Spacing x .140 [3.56] Row Spacing

**See Accompanying Page for: Mounting Options** 