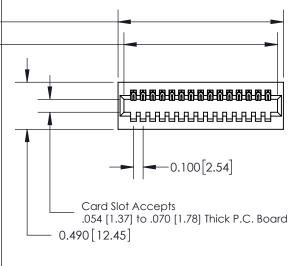

**Mounting Option** 01-No Mounting Lugs **Contact Detail** 

520-P.C. Tail .025 Sq.(0.64 Sq.) - Tail LG=.175(4.45) .100 [2.54] Contact Spacing x .300 [7.62] Row Spacing

0.600[15.24]

**See Accompanying Page for: Mounting Options** 