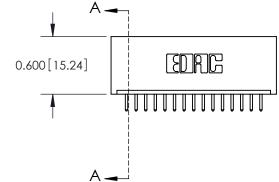

SECTION A-A

THIS IS A C.A.D. GENERATED DRAWING
DO NOT MAKE MANUAL REVISIONS TO MASTER.

SSUE NUMBER

DRIGINAL

1

|                  | 325 Card Edge Connector |                                   |                                                                                                        | ACAD REFERENCE NO. 325 ENG MASTER |           |        |       |
|------------------|-------------------------|-----------------------------------|--------------------------------------------------------------------------------------------------------|-----------------------------------|-----------|--------|-------|
| Mounting Options |                         | DRAWN:                            | J.LEE                                                                                                  | DATE: O                           | CT. 06/09 |        |       |
|                  | Mourning Ophons         |                                   | CHECKED:                                                                                               |                                   | DATE:     |        |       |
| Your             | EDAC INC                | THESE DRAWINGS AND SPECIFICATIONS | SCALE:                                                                                                 | NTS                               | SHEET 2   | 2 OF 2 |       |
|                  | TORG                    | TORONTO, ONTARIO                  | ARE THE PROPERTY OF EDAC INC.,AND<br>SHALL NOT BE REPRODUCED,OR COPIED<br>OR USED AS THE BASIS FOR THE | DRAWING                           | NUMBER    |        | ISSUE |
|                  | CANADA CANADA           | MANUFACTURE OR SALE OF APPARATUS  | 3                                                                                                      | 25 Assembly                       |           | 1      |       |

**Mounting Option** 01-No Mounting Lugs **Contact Detail** 

520-P.C. Tail .025 Sq.(0.64 Sq.) - Tail LG=.175(4.45) .100 [2.54] Contact Spacing x .300 [7.62] Row Spacing

0.600[15.24]

**See Accompanying Page for: Mounting Options** 