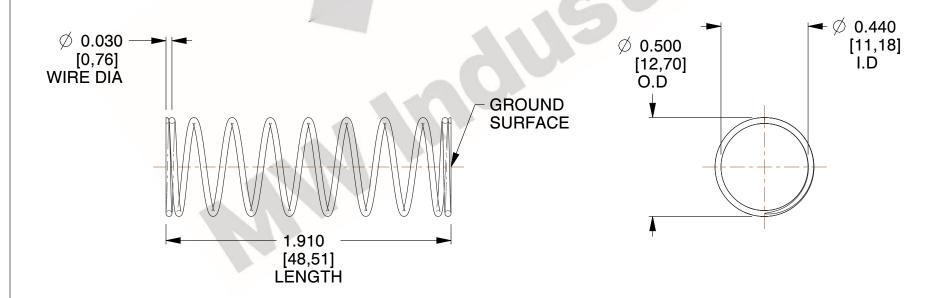

## **NOTES:**

1. Material: Hard Drawn 2. Finish: Glod Irridite

3. Ends: Closed and Ground

4. Total Coils: 10.000

5. Sugg. Max. Deflection: 1.000 (in) 6. Sugg. Max. Load: 2.300 (lbs)

7. All Drawing Dimensions are in Inches [mm]