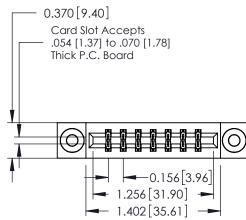

**Mounting Option** 

03-.116 (2.95) I.D. Floating Eyelets

**Contact Detail** 

560-Extender Board Bend (Code 523 Contacts) .156 [3.96] Contact Spacing x .200 [5.08] Row Spacing THIS IS A C.A.D. GENERATED DRAWING DO NOT MAKE MANUAL REVISIONS TO MASTER.

ISSUE NUMBER

ORIGINAL

**See Accompanying Pages for:** 

- **Contact Bend Details**
- **Mounting Options**

337 / 387 Series Card Edge Connector Part Number: 337-014-560-203

**EDAC INC** TORONTO, ONTARIO CANADA