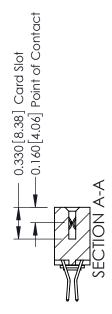

**Mounting Option** 

03-.116 (2.95) I.D. Floating Eyelets

**Contact Detail** 

560-Extender Board Bend (Code 523 Contacts) .156 [3.96] Contact Spacing x .200 [5.08] Row Spacing THIS IS A C.A.D. GENERATED DRAWING DO NOT MAKE MANUAL REVISIONS TO MASTER.

ISSUE NUMBER

ORIGINAL

**See Accompanying Pages for:** 

- **Contact Bend Details**
- **Mounting Options**

337 / 387 Series Card Edge Connector Part Number: 337-014-560-203

**EDAC INC** TORONTO, ONTARIO CANADA