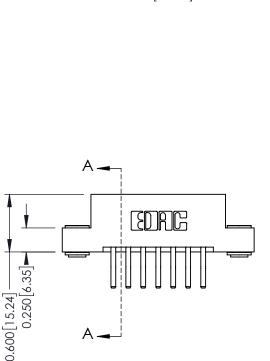

**Mounting Option** 

03-.116 (2.95) I.D. Floating Eyelets

**Contact Detail** 

560-Extender Board Bend (Code 523 Contacts) .156 [3.96] Contact Spacing x .200 [5.08] Row Spacing THIS IS A C.A.D. GENERATED DRAWING DO NOT MAKE MANUAL REVISIONS TO MASTER.

ISSUE NUMBER

ORIGINAL

**See Accompanying Pages for:** 

- **Contact Bend Details**
- **Mounting Options**

337 / 387 Series Card Edge Connector Part Number: 337-014-560-203

**EDAC INC** TORONTO, ONTARIO CANADA