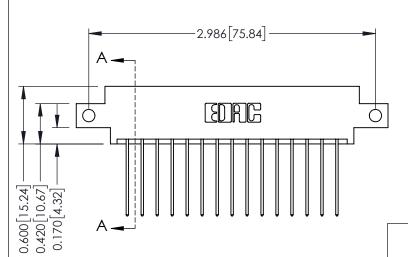

THIS IS A C.A.D. GENERATED DRAWING 541-Wire Wrap .025 Sq.(0.64 Sq.) - Tail LG=.750(19.05) DO NOT MAKE MANUAL REVISIONS TO MASTER.

ISSUE NUMBER

ORIGINAL

337 / 387 Series Card Edge Connector Part Number: 337-030-541-812

337 ENG MASTER

ACAD REFERENCE NO.

0.160 [4.06] Point of Contact Card Slot

0.330 [8.38]

**See Accompanying Pages for:** 

- **Contact Bend Details**
- **Mounting Options**

ISSUE NUMBER

ORIGINAL