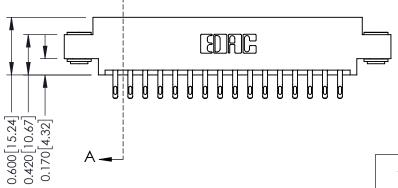

ISSUE NUMBER

ORIGINAL

1

| 337 / 387 Series Card Edge Connector<br>Contact Bend Detail |                                                                                                                                                                                                 | ACAD REFERENCE NO. | 337 ENG MASTER   |               |
|-------------------------------------------------------------|-------------------------------------------------------------------------------------------------------------------------------------------------------------------------------------------------|--------------------|------------------|---------------|
|                                                             |                                                                                                                                                                                                 | DRAWN: J.LEE       | DATE: OCT. 06/09 |               |
|                                                             |                                                                                                                                                                                                 | CHECKED:           | DATE:            |               |
| TORONTO, ONTARIO SH<br>CANADA OF                            | THESE DRAWINGS AND SPECIFICATIONS ARE THE PROPERTY OF EDAC INC.,AND SHALL NOT BE REPRODUCED,OR COPIED OR USED AS THE BASIS FOR THE MANUFACTURE OR SALE OF APPARATUS WITHOUT WRITTEN PERMISSION. | SCALE: NTS         | SHEET            | 2 <b>OF</b> 3 |
|                                                             |                                                                                                                                                                                                 | DRAWING NUMBER     |                  | ISSUE         |
|                                                             |                                                                                                                                                                                                 | 337 Assembly       |                  | 1             |