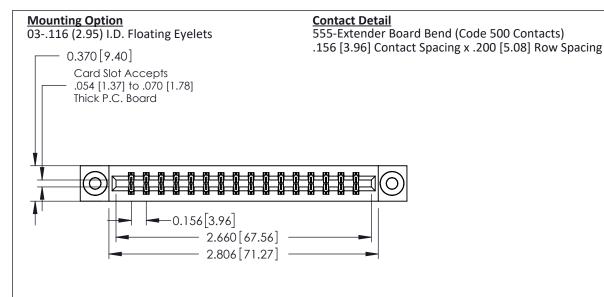

THIS IS A C.A.D. GENERATED DRAWING DO NOT MAKE MANUAL REVISIONS TO MASTER.

ISSUE NUMBER ORIGINAL 1

0.160 [4.06] Point of Contact Card Slot 0.330 [8.38]

**See Accompanying Pages for:** 

- **Contact Bend Details**
- **Mounting Options**

| 337 / 387 Series Card Edge Connector |
|--------------------------------------|
| Part Number: 337-032-555-803         |

YOUR CONNECTION TO QUALITY & SERVICE

**EDAC INC** TORONTO, ONTARIO CANADA

THESE DRAWINGS AND SPECIFICATIONS ARE THE PROPERTY OF EDAC INC., AND SHALL NOT BE REPRODUCED,OR COPIED OR USED AS THE BASIS FOR THE MANUFACTURE OR SALE OF APPARATUS WITHOUT WRITTEN PERMISSION.