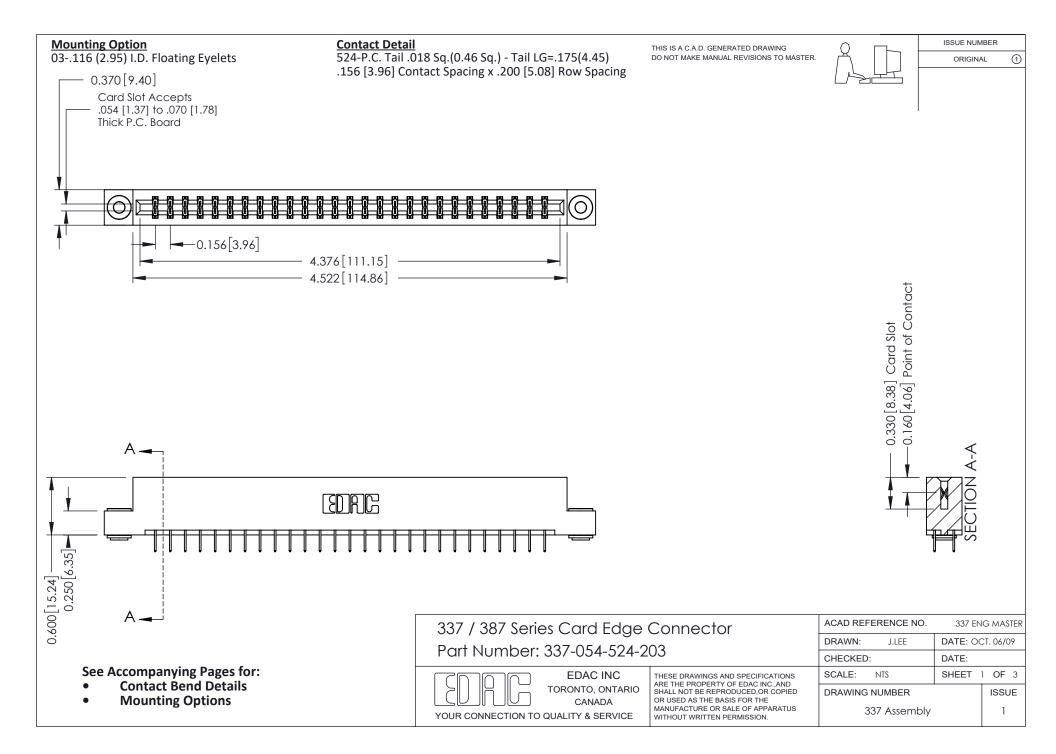

ISSUE NUMBER

ORIGINAL

1

| 337 / 387 Series Card Edge Connector<br>Contact Bend Detail           |                                                                                                                                                                                                  | ACAD REFERENCE NO. 337 E |                  | G MASTER      |
|-----------------------------------------------------------------------|--------------------------------------------------------------------------------------------------------------------------------------------------------------------------------------------------|--------------------------|------------------|---------------|
|                                                                       |                                                                                                                                                                                                  | DRAWN: J.LEE             | DATE: OCT. 06/09 |               |
|                                                                       |                                                                                                                                                                                                  | CHECKED: DATE:           |                  |               |
| EDAC INC TORONTO, ONTARIO CANADA YOUR CONNECTION TO QUALITY & SERVICE | THESE DRAWINGS AND SPECIFICATIONS ARE THE PROPERTY OF EDAC INC.,AND SHALL NOT BE REPRODUCED, OR COPIED OR USED AS THE BASIS FOR THE MANUFACTURE OR SALE OF APPARATUS WITHOUT WRITTEN PERMISSION. | SCALE: NTS               | SHEET            | 2 <b>OF</b> 3 |
|                                                                       |                                                                                                                                                                                                  | DRAWING NUMBER           |                  | ISSUE         |
|                                                                       |                                                                                                                                                                                                  | 337 Assembly             |                  | 1             |