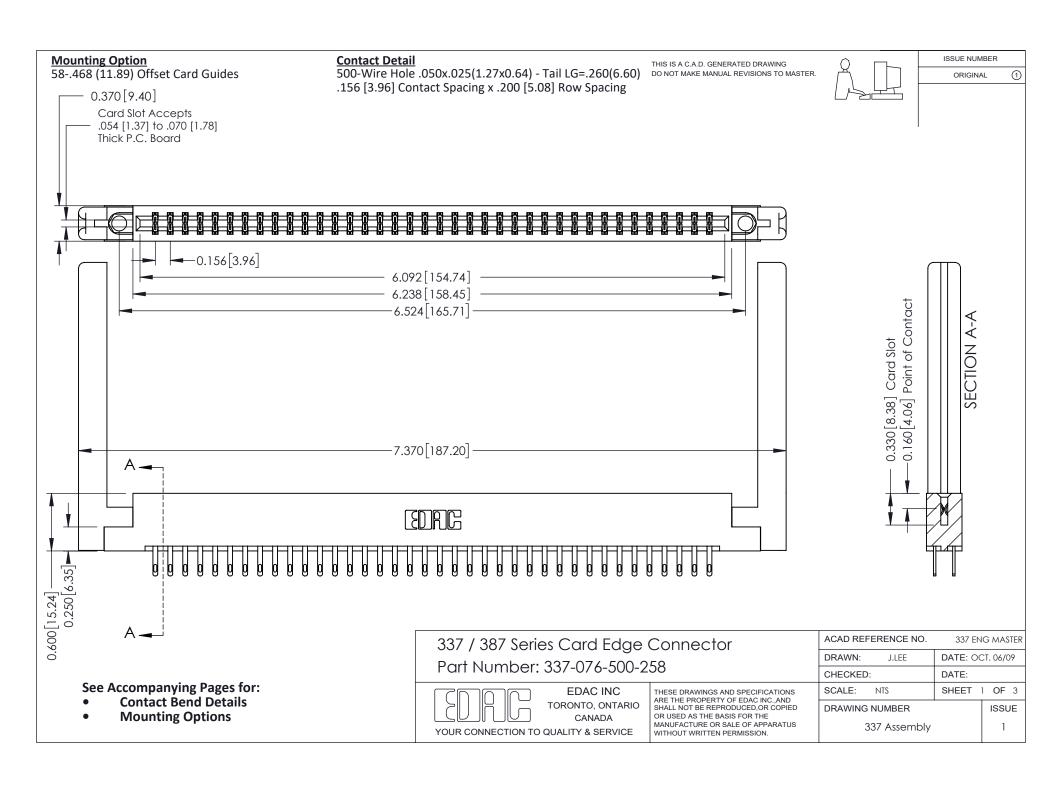

ISSUE NUMBER

ORIGINAL

1



| 337 / 387 Series Card Edge Connector<br>Contact Bend Detail           |                                                                                                                                                                                                  | ACAD REFERENCE NO. 337 E |                  | G MASTER      |
|-----------------------------------------------------------------------|--------------------------------------------------------------------------------------------------------------------------------------------------------------------------------------------------|--------------------------|------------------|---------------|
|                                                                       |