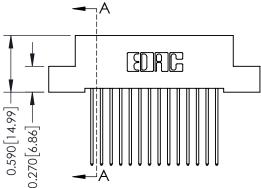

## **See Accompanying Pages for:**

- Contact Bend Details
- Mounting Options

THIS IS A C.A.D. GENERATED DRAWING DO NOT MAKE MANUAL REVISIONS TO MASTER. ISSUE NUMBER

ORIGINAL

1

| 342 / 392 Series Card Edge Connector<br>Contact Bend Detail |                                                                                                                                                                                                  | ACAD REFERENCE NO. 342 ENG MASTER |             |                  |        |
|-------------------------------------------------------------|--------------------------------------------------------------------------------------------------------------------------------------------------------------------------------------------------|-----------------------------------|-------------|------------------|--------|
|                                                             |                                                                                                                                                                                                  | DRAWN:                            | J.LEE       | DATE: OCT. 06/09 |        |
|                                                             |                                                                                                                                                                                                  | CHECKED:                          |             | DATE:            |        |
| TORONTO, ONTARIO                                            | THESE DRAWINGS AND SPECIFICATIONS ARE THE PROPERTY OF EDAC INC. AND SHALL NOT BE REPRODUCED, OR COPIED OR USED AS THE BASIS FOR THE MANUFACTURE OR SALE OF APPARATUS WITHOUT WRITTEN PERMISSION. | SCALE:                            | NTS         | SHEET :          | 2 OF 3 |
|                                                             |                                                                                                                                                                                                  | DRAWING                           | NUMBER      |                  | ISSUE  |
| YOUR CONNECTION TO QUALITY & SERVICE                        |                                                                                                                                                                                                  | 3                                 | 42 Assembly |                  | 1      |