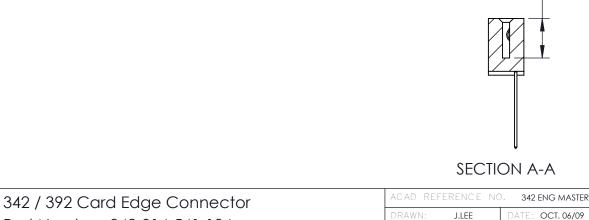

## **See Accompanying Pages for:**

- Contact Bend Details
- Mounting Options

THIS IS A C.A.D. GENERATED DRAWING DO NOT MAKE MANUAL REVISIONS TO MASTER. ISSUE NUMBER

ORIGINAL

1

| 342 / 392 Series Card Edge Connector<br>Contact Bend Detail |                                                                                                                                                                                                  | ACAD REFERENCE NO. 342 ENG MASTER |             |                  |        |
|-------------------------------------------------------------|--------------------------------------------------------------------------------------------------------------------------------------------------------------------------------------------------|-----------------------------------|-------------|------------------|--------|
|                                                             |                                                                                                                                                                                                  | DRAWN:                            | J.LEE       | DATE: OCT. 06/09 |        |
|                                                             |                                                                                                                                                                                                  | CHECKED:                          |             | DATE:            |        |
| TORONTO, ONTARIO                                            | THESE DRAWINGS AND SPECIFICATIONS ARE THE PROPERTY OF EDAC INC. AND SHALL NOT BE REPRODUCED, OR COPIED OR USED AS THE BASIS FOR THE MANUFACTURE OR SALE OF APPARATUS WITHOUT WRITTEN PERMISSION. | SCALE:                            | NTS         | SHEET :          | 2 OF 3 |
|                                                             |                                                                                                                                                                                                  | DRAWING                           | NUMBER      |                  | ISSUE  |
| YOUR CONNECTION TO QUALITY & SERVICE                        |                                                                                                                                                                                                  | 3                                 | 42 Assembly |                  | 1      |