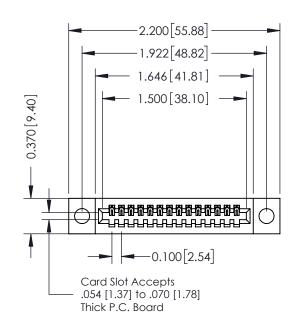

## **Mounting Option**

04-.156 (3.96) Dia. Mounting Holes

## **Contact Detail**

541-Wire Wrap .025 Sq.(0.64 Sq.) - Tail LG=.760(19.30) .100 [2.54] Contact Spacing x .200 [5.08] Row Spacing

Part Number: 342-014-541-104

YOUR CONNECTION TO QUALITY & SERVICE

THIS IS A C.A.D. GENERATED DRAWING

ER.

ISSUE NUMBER

ORIGINAL

0.410[10.41]

SHEET 1 OF 3

342 Assembly





## **See Accompanying Pages for:**

- Contact Bend Details
- Mounting Options



THIS IS A C.A.D. GENERATED DRAWING DO NOT MAKE MANUAL REVISIONS TO MASTER. ISSUE NUMBER

ORIGINAL

1



| 342 / 392 Series Card Edge Connector<br>Contact Bend Detail |                                                                                                                                                                                                  | ACAD REFERENCE NO. 342 ENG MASTER |             |                  |        |
|-------------------------------------------------------------|--------------------------------------------------------------------------------------------------------------------------------------------------------------------------------------------------|----------------