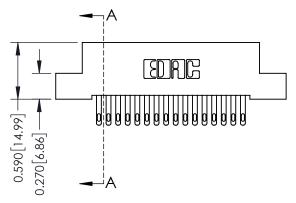

## **Mounting Option**

04-.156 (3.96) Dia. Mounting Holes

## **Contact Detail**

500-Wire Hole .050x.025(1.27x0.64) - Tail LG=.270(6.86) .100 [2.54] Contact Spacing x .200 [5.08] Row Spacing

0.410[10.41]

342 ENG MASTER





## 342 / 392 Card Edge Connector Part Number: 342-016-500-104

YOUR CONNECTION TO QUALITY & SERVICE

|    | DRAWN: J.LEE   | DATE: O | CT. 06/09 |
|----|----------------|---------|-----------|
|    | CHECKED:       | DATE:   |           |
|    | SCALE: NTS     | SHEET   | 1 OF 3    |
| ED | DRAWING NUMBER |         | ISSUE     |
| S  | 342 Assembly   |         | 1         |

**SECTION A-A** 

## **See Accompanying Pages for:**

- **Contact Bend Details**
- **Mounting Options**

THIS IS A C.A.D. GENERATED DRAWING DO NOT MAKE MANUAL REVISIONS TO MASTER. ISSUE NUMBER

ORIGINAL

1



| 342 / 392 Series Card Edge | ACAD REFERENCE NO. 342 ENG MASTER