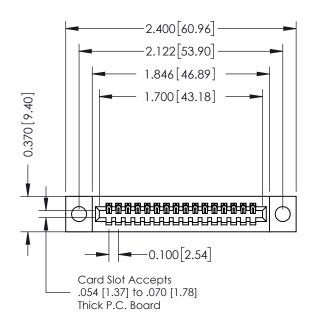

## 342 / 392 Card Edge Connector Part Number: 342-016-500-104

YOUR CONNECTION TO QUALITY & SERVICE

|    | DRAWN: J.LEE   | DATE: O | CT. 06/09 |
|----|----------------|---------|-----------|
|    | CHECKED:       | DATE:   |           |
|    | SCALE: NTS     | SHEET   | 1 OF 3    |
| ED | DRAWING NUMBER |         | ISSUE     |
| S  | 342 Assembly   |         | 1         |