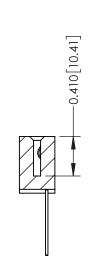

## **Mounting Option**

04-.156 (3.96) Dia. Mounting Holes

## **Contact Detail**

542-Wire Wrap .025 Sq.(0.64 Sq.) - Tail LG=.655(16.64) .100 [2.54] Contact Spacing x .200 [5.08] Row Spacing





## 342 / 392 Card Edge Connector Part Number: 342-019-542-104

YOUR CONNECTION TO QUALITY & SERVICE

|   | DRAWN: J.LEE   | DATE: O | CT. 06/09 |
|---|----------------|---------|-----------|
|   | CHECKED:       | DATE:   |           |
|   | SCALE: NTS     | SHEET ' | 1 OF 3    |
| D | DRAWING NUMBER |         | ISSUE     |
| S | 342 Assembly   |         | 1         |

**SECTION A-A** 

342 ENG MASTER

## **See Accompanying Pages for:**

- **Contact Bend Details**
- **Mounting Options**



THIS IS A C.A.D. GENERATED DRAWING DO NOT MAKE MANUAL REVISIONS TO MASTER. ISSUE NUMBER

ORIGINAL

1



| 342 / 392 Series Card Edge Connector Contact Bend Detail |                                                                                                                                                                                                                          |          | ACAD REFERENCE NO. 342 ENG MASTER |                         |       |  |
|----------------------------------------------------------|--------------------------------------------------------------------------------------------------------------------------------------------------------------------------------------------------------------------------|----------|-----------------------------------|----