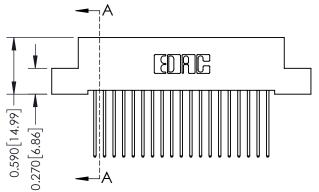

## **Mounting Option**

04-.156 (3.96) Dia. Mounting Holes

## **Contact Detail**

542-Wire Wrap .025 Sq.(0.64 Sq.) - Tail LG=.655(16.64) .100 [2.54] Contact Spacing x .200 [5.08] Row Spacing





## 342 / 392 Card Edge Connector Part Number: 342-019-542-104

YOUR CONNECTION TO QUALITY & SERVICE

|   | DRAWN: J.LEE   | DATE: O | CT. 06/09 |
|---|----------------|---------|-----------|
|   | CHECKED:       | DATE:   |           |
|   | SCALE: NTS     | SHEET ' | 1 OF 3    |
| D | DRAWING NUMBER |         | ISSUE     |
| S | 342 Assembly   |         | 1         |

**SECTION A-A** 

342 ENG MASTER

## **See Accompanying Pages for:**

- **Contact Bend Details**
- **Mounting Options**



THIS IS A C.A.D. GENERATED DRAWING DO NOT MAKE MANUAL REVISIONS TO MASTER. ISSUE NUMBER

ORIGINAL

1



| 342 / 392 Series Card Edge Connector Contact Bend Detail |