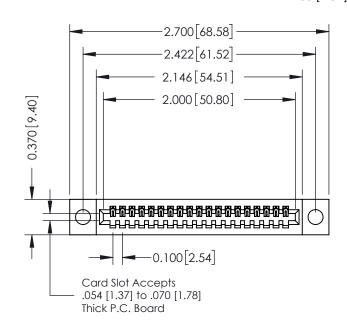

## 342 / 392 Card Edge Connector Part Number: 342-019-542-104

YOUR CONNECTION TO QUALITY & SERVICE

|   | DRAWN: J.LEE   | DATE: O | CT. 06/09 |
|---|----------------|---------|-----------|
|   | CHECKED:       | DATE:   |           |
|   | SCALE: NTS     | SHEET ' | 1 OF 3    |
| D | DRAWING NUMBER |         | ISSUE     |
| S | 342 Assembly   |         | 1         |