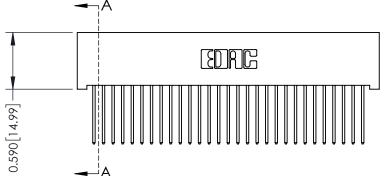

342 ENG MASTER J.LEE DATE: OCT. 06/09 SHEET 1 OF 3 NTS

342 Assembly

THIS IS A C.A.D. GENERATED DRAWING DO NOT MAKE MANUAL REVISIONS TO MASTER. ISSUE NUMBER

ORIGINAL

1

| 342 / 392 Series Card Edge Connector<br>Contact Bend Detail |                                                                                                                                                                                                 | ACAD REFERENCE NO. 342 ENG MASTER |             |          |          |
|-------------------------------------------------------------|-------------------------------------------------------------------------------------------------------------------------------------------------------------------------------------------------|-----------------------------------|-------------|----------|----------|
|                                                             |                                                                                                                                                                                                 | DRAWN:                            | J.LEE       | DATE: OC | T. 06/09 |
|                                                             |                                                                                                                                                                                                 | CHECKED:                          |             | DATE:    |          |
| EDAC INC                                                    | THESE DRAWINGS AND SPECIFICATIONS ARE THE PROPERTY OF EDAC INC.,AND SHALL NOT BE REPRODUCED,OR COPIED OR USED AS THE BASIS FOR THE MANUFACTURE OR SALE OF APPARATUS WITHOUT WRITTEN PERMISSION. | SCALE:                            | NTS         | SHEET :  | 2 OF 3   |
| TORONTO, ONTARIO                                            |                                                                                                                                                                                                 | DRAWING                           | NUMBER      |          | ISSUE    |
| YOUR CONNECTION TO QUALITY & SERVICE                        |                                                                                                                                                                                                 | 3                                 | 42 Assembly |          | 1        |