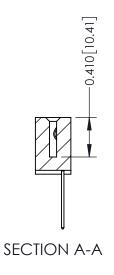

**Mounting Option** 01-No Mounting Lugs **Contact Detail** 

540-Wire Wrap .025 Sq.(0.64 Sq.) - Tail LG=.570(14.48) .100 [2.54] Contact Spacing x .200 [5.08] Row Spacing