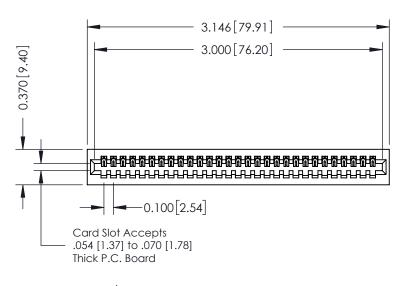

342 ENG MASTER J.LEE DATE: OCT. 06/09 SHEET 1 OF 3 NTS

342 Assembly

THIS IS A C.A.D. GENERATED DRAWING DO NOT MAKE MANUAL REVISIONS TO MASTER. ISSUE NUMBER

ORIGINAL

1

| 342 / 392 Series Card Edge Connector<br>Contact Bend Detail |                                                                                                                                                                                                 | ACAD REFERENCE NO. 342 ENG MASTER |             |          |          |
|-------------------------------------------------------------|-------------------------------------------------------------------------------------------------------------------------------------------------------------------------------------------------|-----------------------------------|-------------|----------|----------|
|                                                             |                                                                                                                                                                                                 | DRAWN:                            | J.LEE       | DATE: OC | T. 06/09 |
|                                                             |                                                                                                                                                                                                 | CHECKED:                          |             | DATE:    |          |
| EDAC INC                                                    | THESE DRAWINGS AND SPECIFICATIONS ARE THE PROPERTY OF EDAC INC.,AND SHALL NOT BE REPRODUCED,OR COPIED OR USED AS THE BASIS FOR THE MANUFACTURE OR SALE OF APPARATUS WITHOUT WRITTEN PERMISSION. | SCALE:                            | NTS         | SHEET :  | 2 OF 3   |
| TORONTO, ONTARIO                                            |                                                                                                                                                                                                 | DRAWING                           | NUMBER      |          | ISSUE    |
| YOUR CONNECTION TO QUALITY & SERVICE                        |                                                                                                                                                                                                 | 3                                 | 42 Assembly |          | 1        |