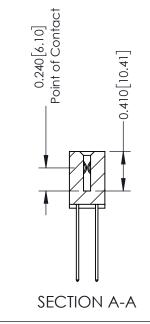

THIS IS A C.A.D. GENERATED DRAWING DO NOT MAKE MANUAL REVISIONS TO MASTER. ISSUE NUMBER

ORIGINAL

1

| 342 / 392 Series Card Edge Connector<br>Contact Bend Detail |                                                                                                                                                                                                 | ACAD REFERENCE NO. 342 ENG MASTER |             |                  |        |  |
|-------------------------------------------------------------|-------------------------------------------------------------------------------------------------------------------------------------------------------------------------------------------------|-----------------------------------|-------------|------------------|--------|--|
|                                                             |                                                                                                                                                                                                 | DRAWN:                            | J.LEE       | DATE: OCT. 06/09 |        |  |
|                                                             |                                                                                                                                                                                                 | CHECKED:                          |             | DATE:            |        |  |
| TORONTO, ONTARIO                                            | THESE DRAWINGS AND SPECIFICATIONS ARE THE PROPERTY OF EDAC INC.,AND SHALL NOT BE REPRODUCED,OR COPIED OR USED AS THE BASIS FOR THE MANUFACTURE OR SALE OF APPARATUS WITHOUT WRITTEN PERMISSION. | SCALE:                            | NTS         | SHEET :          | 2 OF 3 |  |
|                                                             |                                                                                                                                                                                                 | DRAWING                           | NUMBER      |                  | ISSUE  |  |
| YOUR CONNECTION TO QUALITY & SERVICE                        |                                                                                                                                                                                                 | 3                                 | 42 Assembly |                  | 1      |  |