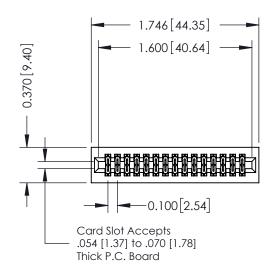

## **See Accompanying Pages for:**

- Contact Bend Details
- **Mounting Options**

| 342 / 392 Card Edge Connector<br>Part Number: 342-030-544-201 |                                                                                                        | ACAD REFERENCE NO. 342 ENG MASTER |        |         |           |  |
|---------------------------------------------------------------|--------------------------------------------------------------------------------------------------------|-----------------------------------|--------|---------|-----------|--|
|                                                               |                                                                                                        | DRAWN:                            | J.LEE  | DATE: O | CT. 06/09 |  |
|                                                               |                                                                                                        | CHECKED:                          |        | DATE:   |           |  |
|                                                               | THESE DRAWINGS AND SPECIFICATIONS                                                                      | SCALE:                            | NTS    | SHEET   | 1 OF 3    |  |
| I I > I I I I I I I I I I I I I I I I I                       | ARE THE PROPERTY OF EDAC INC.,AND<br>SHALL NOT BE REPRODUCED,OR COPIED<br>OR USED AS THE BASIS FOR THE | DRAWING                           | NUMBER |         | ISSUE     |  |
| I CANADA I-                                                   | MANUFACTURE OR SALE OF APPARATUS                                                                       | 342 Assembly                      |        |         | 1         |  |