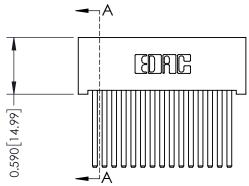

THIS IS A C.A.D. GENERATED DRAWING DO NOT MAKE MANUAL REVISIONS TO MASTER

ISSUE NUMBER

ORIGINAL

1

| 342 / 392 Card Edge Connector<br>Mounting Options |                                                                                                                                                                                                 | ACAD REFERENCE NO. 342 ENG MASTER |                         |        |  |  |
|---------------------------------------------------|-------------------------------------------------------------------------------------------------------------------------------------------------------------------------------------------------|-----------------------------------|-------------------------|--------|--|--|
|                                                   |                                                                                                                                                                                                 | DRAWN: J.LEE                      | DATE: <b>OCT. 06/09</b> |        |  |  |
|                                                   |                                                                                                                                                                                                 | CHECKED:                          | DATE:                   |        |  |  |
| TORONTO, ONTARIO                                  | THESE DRAWINGS AND SPECIFICATIONS ARE THE PROPERTY OF EDAC INC.,AND SHALL NOT BE REPRODUCED,OR COPIED OR USED AS THE BASIS FOR THE MANUFACTURE OR SALE OF APPARATUS WITHOUT WRITTEN PERMISSION. | SCALE: NTS                        | SHEET :                 | 3 OF 3 |  |  |
|                                                   |                                                                                                                                                                                                 | DRAWING NUMBER                    | •                       | ISSUE  |  |  |
| YOUR CONNECTION TO QUALITY & SERVICE              |                                                                                                                                                                                                 | 342 Assembly                      |                         | 1      |  |  |