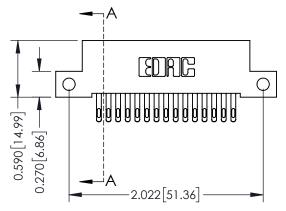

## **Mounting Option**

12-.128 (3.25) Dia. Side Mounting Holes

## **See Accompanying Pages for:**

- **Contact Bend Details**
- **Mounting Options**

| 342 / 392 Card Edge Connector |
|-------------------------------|
| Part Number: 342-030-555-212  |

342 ENG MASTER DATE: OCT. 06/09 J.LEE NTS SHEET 1 OF 3

THIS IS A C.A.D. GENERATED DRAWING DO NOT MAKE MANUAL REVISIONS TO MASTER

ISSUE NUMBER

ORIGINAL

1

| 342 / 392 Card Edge Connector<br>Mounting Options |                                                                                                                                                                                                 | ACAD REFERENCE NO. 342 ENG MASTER |                         |        |  |  |
|---------------------------------------------------|-------------------------------------------------------------------------------------------------------------------------------------------------------------------------------------------------|-----------------------------------|-------------------------|--------|--|--|
|                                                   |                                                                                                                                                                                                 | DRAWN: J.LEE                      | DATE: <b>OCT. 06/09</b> |        |  |  |
|                                                   |                                                                                                                                                                                                 | CHECKED:                          | DATE:                   |        |  |  |
| EDAC INC                                          | THESE DRAWINGS AND SPECIFICATIONS ARE THE PROPERTY OF EDAC INC.,AND SHALL NOT BE REPRODUCED,OR COPIED OR USED AS THE BASIS FOR THE MANUFACTURE OR SALE OF APPARATUS WITHOUT WRITTEN PERMISSION. | SCALE: NTS                        | SHEET :                 | 3 OF 3 |  |  |
| TORONTO, ONTARIO                                  |                                                                                                                                                                                                 | DRAWING NUMBER                    | •                       | ISSUE  |  |  |
| YOUR CONNECTION TO QUALITY & SERVICE              |                                                                                                                                                                                                 | 342 Assembly                      |                         | 1      |  |  |