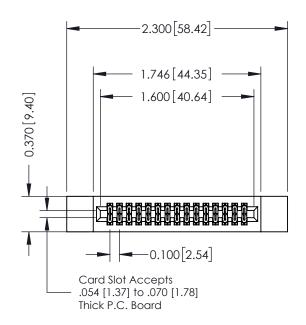

## **See Accompanying Pages for:**

- **Contact Bend Details**
- **Mounting Options**

| 342 / 392 Card Edge Connector |
|-------------------------------|
| Part Number: 342-030-555-212  |

342 ENG MASTER DATE: OCT. 06/09 J.LEE NTS SHEET 1 OF 3

342 Assembly

THIS IS A C.A.D. GENERATED DRAWING DO NOT MAKE MANUAL REVISIONS TO MASTER. ISSUE NUMBER

ORIGINAL

1

| 342 / 392 Series Card Edge Connector<br>Contact Bend Detail |                                                                                                                                     | ACAD REFERENCE NO. 342 ENG MASTER |             |          |          |
|-------------------------------------------------------------|-------------------------------------------------------------------------------------------------------------------------------------|-----------------------------------|-------------|----------|----------|
|                                                             |                                                                                                                                     | DRAWN:                            | J.LEE       | DATE: OC | T. 06/09 |
|                                                             |                                                                                                                                     | CHECKED:                          |             | DATE:    |          |
| EDAC INC                                                    | ARE THE PROPERTY OF EDAC INC.,AND — SHALL NOT BE REPRODUCED,OR COPIED OR USED AS THE BASIS FOR THE MANUFACTURE OR SALE OF APPARATUS | SCALE:                            | NTS         | SHEET :  | 2 OF 3   |
| TORONTO, ONTARIO                                            |                                                                                                                                     | DRAWING                           | NUMBER      |          | ISSUE    |
| YOUR CONNECTION TO QUALITY & SERVICE                        |                                                                                                                                     | 3                                 | 42 Assembly |          | 1        |