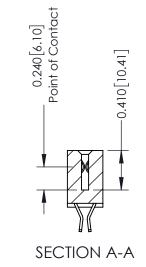

## **Contact Detail**

555-Extender Board Bend (Code 500 Contacts) .100 [2.54] Contact Spacing x .200 [5.08] Row Spacing

## **See Accompanying Pages for:**

- **Contact Bend Details**
- **Mounting Options**

| 342 / 392 Card Edge Connector |
|-------------------------------|
| Part Number: 342-030-555-212  |

342 ENG MASTER DATE: OCT. 06/09 J.LEE NTS SHEET 1 OF 3